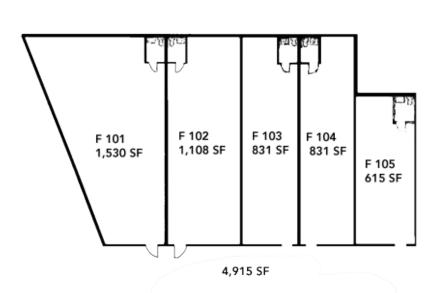

| SUITE | TENANT    | SIZE (SF)        | LEASE TYPE | LEASE RATE      |
|-------|-----------|------------------|------------|-----------------|
| E-101 | Available | 1,210 - 4,495 SF | NNN        | \$1.35 SF/month |
| E-102 | Available | 1,435 - 4,495 SF | NNN        | \$1.35 SF/month |
| E-103 | Available | 1,850 - 4,495 SF | NNN        | \$1.35 SF/month |
| F-101 | Available | 1,530 - 4,915 SF | NNN        | \$1.35 SF/month |
| F-102 | Available | 1,108 - 4,915 SF | NNN        | \$1.35 SF/month |
| F-103 | Available | 831 - 4,915 SF   | NNN        | \$1.35 SF/month |
| F-104 | -         | 831 - 4,915 SF   | NNN        | \$1.25 SF/month |
| F-105 | Available | 615 - 4,915 SF   | NNN        | \$1.35 SF/month |