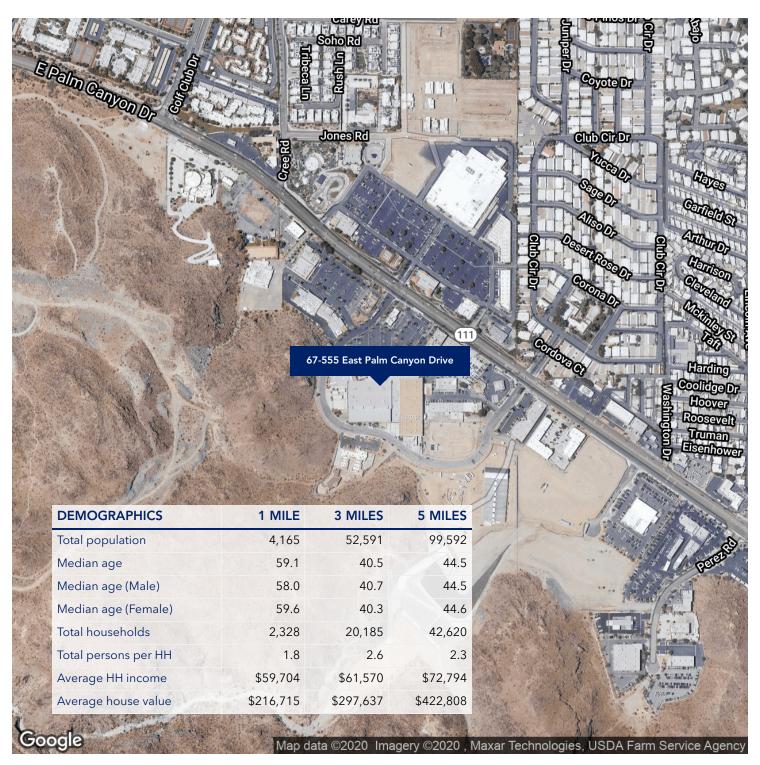

### CANYON PLAZA EAST

67-555 East Palm Canyon Drive, Cathedral City, CA 92234

### **LOCATION OVERVIEW**

Canyon Plaza East is located directly across from Target and Trader Joe's. This high traffic and high profile plaza is full of ample parking with a good mix of tenants. Traffic signal allows for easy entrance and exit and anchor stores nearby draw to the location. Highly visible from Hwy 111.