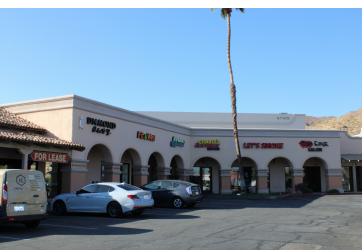

# CANYON PLAZA EAST

SF/month rates are \$1.35 with estimated \$0.48 NNN

67-555 East Palm Canyon Drive Cathedral City, CA 92234

AVAILABLE SPACE 615 - 9,410 SF

FOR STATE

A S E

RETAIL/OFFICE

### CANYON PLAZA EAST

67-555 East Palm Canyon Drive, Cathedral City, CA 92234

### **LOCATION OVERVIEW**

Canyon Plaza East is located directly across from Target and Trader Joe's. This high traffic and high profile plaza is full of ample parking with a good mix of tenants. Traffic signal allows for easy entrance and exit and anchor stores nearby draw to the location. Highly visible from Hwy 111.

### **PROPERTY HIGHLIGHTS**

- Electronic monument sign available.
- Convenient location.
- Located in the Canyon Plaza East shopping center.
- Strong tenant mix.
- All suites are recently remodeled with new floor to ceiling store fronts.