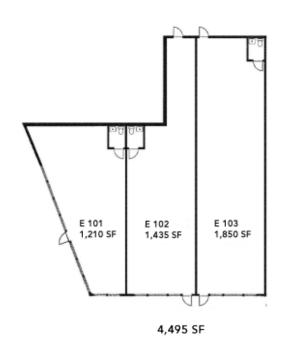

| SUITE | TENANT    | SIZE (SF)        | LEASE TYPE | LEASE RATE      |
|-------|-----------|------------------|------------|-----------------|
| E-101 | Available | 1,210 - 4,495 SF | NNN        | \$1.35 SF/month |
| E-102 | Available | 1,435 - 4,495 SF | NNN        | \$1.35 SF/month |
| E-103 | Available | 1,850 - 4,495 SF | NNN        | \$1.35 SF/month |
| F-101 | Available | 1,530 - 4,915 SF | NNN        | \$1.35 SF/month |
| F-102 | Available | 1,108 - 4,915 SF | NNN        | \$1.35 SF/month |
| F-103 | Available | 831 - 4,915 SF   | NNN        | \$1.35 SF/month |
| F-104 | -         | 831 - 4,915 SF   | NNN        | \$1.25 SF/month |
| F-105 | Available | 615 - 4,915 SF   | NNN        | \$1.35 SF/month |