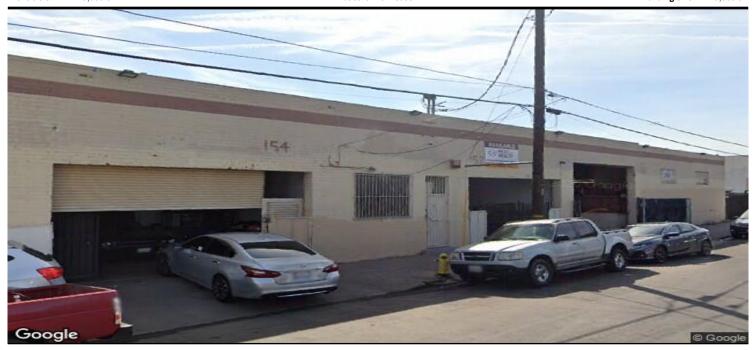

Market/Submarket:

**Unfinished Mezz:** 

Possession:

Vacant:

To Show:

APN#:

Available SF 5.000 SF **Industrial For Lease Building Size** 19.080 SF

Address: **Cross Streets:**  152 E 58th St, Los Angeles, CA 90011 S Main St/E 58th St

Great Warehouse, Manufacturing, and Wholesale Building Great Exposure From Slauson Ave Close to DTLA and Freeway (110) Vacant, Immediate Occupancy Distributed Power for Sewing

No

11'-

Brick

No

/ Ratio:

Existing / 1945