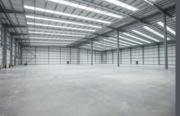

# Accommodation

| Warehouse         | 53,633 sq ft | 4,983 sq m |
|-------------------|--------------|------------|
| 1st Floor Offices | 2,592 sq ft  | 241 sq m   |
| Total (GIA)       | 56,225 sq ft | 5,224 sq m |
| Site area         |              | 2.68 acres |

## **Specification**

Unit 2 will be constructed to a high quality specification incorporating the following:

- 11m minimum eaves height
- 50kN/m² floor loading
- 2 level loading access doors
- 4 dock level loading doors
- 47 car parking spaces and ability to create additional parking
- Fully secure yard
- Fully fitted offices
- Within 0.5 miles of Junction 1 (M49)
- Ready for occupation