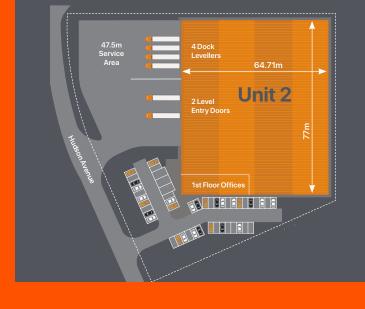

# Accommodation

| Warehouse         | 53,633 sq ft | 4,983 sq m |
|-------------------|--------------|------------|
| 1st Floor Offices | 2,592 sq ft  | 241 sq m   |
| Total (GIA)       | 56,225 sq ft | 5,224 sq m |
| Site area         |              | 2.68 acres |

## **Specification**

Unit 2 will be constructed to a high quality specification incorporating the following:

- 11m minimum eaves height
- 50kN/m² floor loading
- 2 level loading access doors
- 4 dock level loading doors
- 47 car parking spaces and ability to create additional parking
- Fully secure yard
- Fully fitted offices
- Within 0.5 miles of Junction 1 (M49)
- Ready for occupation