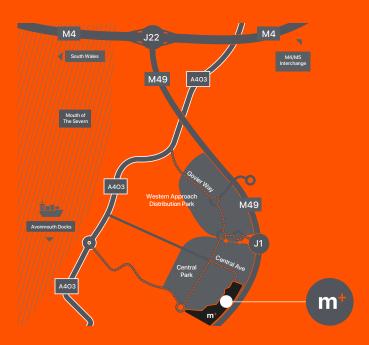

#### Location

More+ Central Park is the South West's prime distribution location, due to its strategic multi-modal connections in close proximity to the M4/M5 Intersection. The site itself is located in a prominent position fronting the M49, in close proximity to Junction 1 (under construction) and therefore giving unrivalled access to the South West and South Wales.