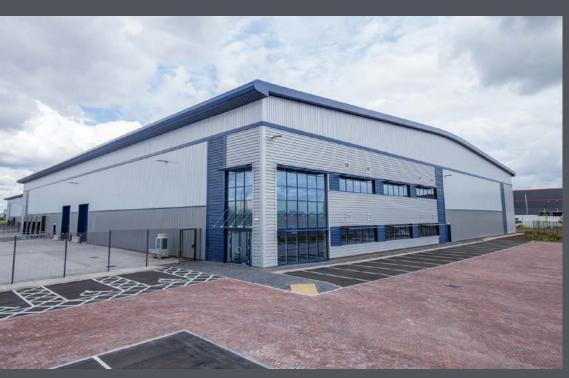

# Unit 2

New Industrial / Distribution Unit 56,225 sq ft (5,224 sq m)

For Sale / To Let

Available Now

A brand new detached distribution unit with secure yard on the South West's Premier Distribution Park

www.morecentralpark.con

#### Location

More+ Central Park is the South West's prime distribution location, due to its strategic multi-modal connections in close proximity to the M4/M5 Intersection. The site itself is located in a prominent position fronting the M49, in close proximity to Junction 1 (under construction) and therefore giving unrivalled access to the South West and South Wales.