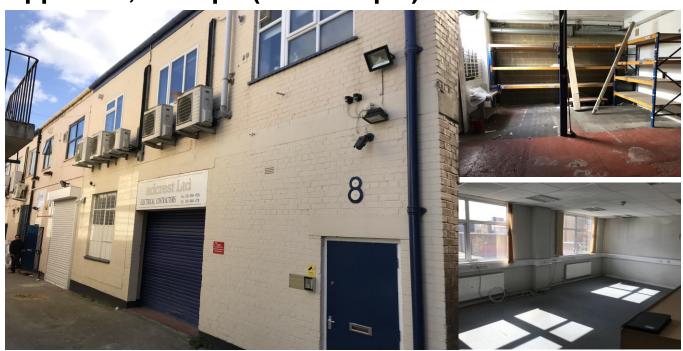

# Unit 8 Peerglow Estate Queensway Enfield EN3 4SB

- □ Flexible storage & office space
- □ 3 allocated private parking spaces
- □ Electric roller shutter
- □ Comfort cooling & central heating
- Close to neighbourhood shops including Tesco

# **Description**

The property comprises an end of terrace two storey business unit with ground floor storage space and first floor offices.

#### Floor Areas

Floor areas are gross internal and approximate only.

|                        | Sq ft | Sq m   |
|------------------------|-------|--------|
| Ground floor warehouse | 1,336 | 124.19 |
| First Floor Offices    | 1,344 | 124.85 |
| Total                  | 2,680 | 249.05 |