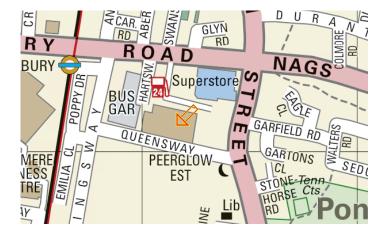

#### Location

The property is situated on the south side of Queensway close to its junction with High Street Ponders End. Access to the A10 Great Cambridge Road is very close via Southbury Road, providing ease of access to Junction 25 of M25 to the north and A406 North Circular Road to the south. Southbury Overground station is within a short walk, serving Liverpool Street Station and Seven Sisters Station.