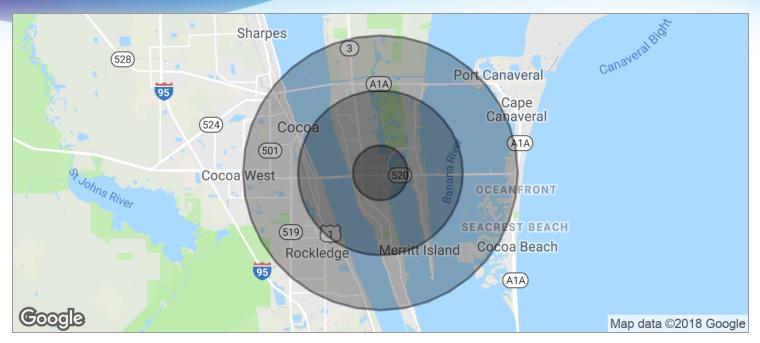

## **DEMOGRAPHICS MAP**

Planned Retail Development 520 Cswy • 650 E Merritt Island Cswy Merritt Island, FL

| POPULATION                              | I MILE       | 3 MILES       | 5 MILES       |  |
|-----------------------------------------|--------------|---------------|---------------|--|
| TOTAL POPULATION                        | 5,567        | 28,364        | 76,270        |  |
| MEDIAN AGE                              | 44.6         | 46.5          | 44.5          |  |
| MEDIAN AGE (MALE)                       | 44.3         | 45.3          | 44.0          |  |
| MEDIAN AGE (FEMALE)                     | 42.3         | 46.7          | 44.9          |  |
| HOUSEHOLDS & INCOME                     | I MILE       | 3 MILES       | 5 MILES       |  |
|                                         |              |               |               |  |
| TOTAL HOUSEHOLDS                        | 2,466        | 12,322        | 32,302        |  |
| TOTAL HOUSEHOLDS<br># OF PERSONS PER HH | 2,466<br>2.3 | 12,322<br>2.3 | 32,302<br>2.4 |  |
|                                         | ,            | ,-            | ,             |  |