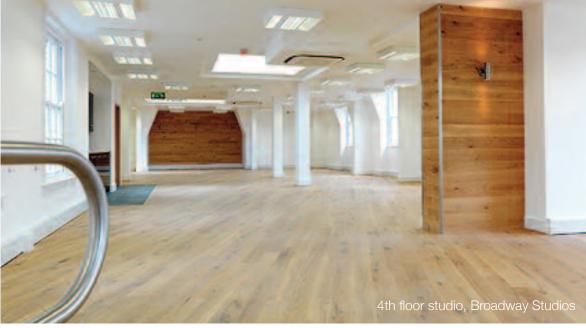

### **DESCRIPTION:**

Cutting edge design is at the heart of everything at Broadway Studios. Our open plan and bright office spaces bear the signature of our award winning interior designer. From the moment you walk into the vibrant, stylish reception you know you are somewhere different and unique.

#### **AMENITIES:**

• On-site daytime Receptionist and Caretaker

CCTV monitored security

Solid wood flooring

Air-conditioning

Lift access

• Open plan offices

Showers

• Excellent natural light

ACCOMMODATION: THIRD FLOOR, 6,825 sq ft / 634 sq m

**RENT:** On application

**TERMS:** Available on a new lease on terms to be agreed.

SERVICE CHARGE: £7.74 per sq ft.

**RATES:** £10.08 per sq ft approx. to be confirmed with local authority.