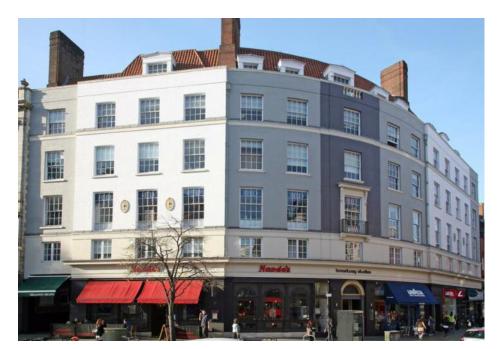

# broadway studios W6

Hammersmith, London

TO LET

Third floor, newly refurbished, open plan, air conditioned office

6,825 sq ft total floor area. Potential to subdivide to create studios of 1,440, 2,583 and 2,799 sq ft

#### LOCATION:

Hammersmith has fast become the dominant office area for West London. It is only a few miles to the West End and less than 10 miles to Heathrow airport. Excellent transport links including 4 different tube lines: District, Piccadilly, Circle and Hammersmith & City Lines, Hammersmith bus interchange, as well as the A4/M4 make Hammersmith the first choice for many of the world's most recognised companies.