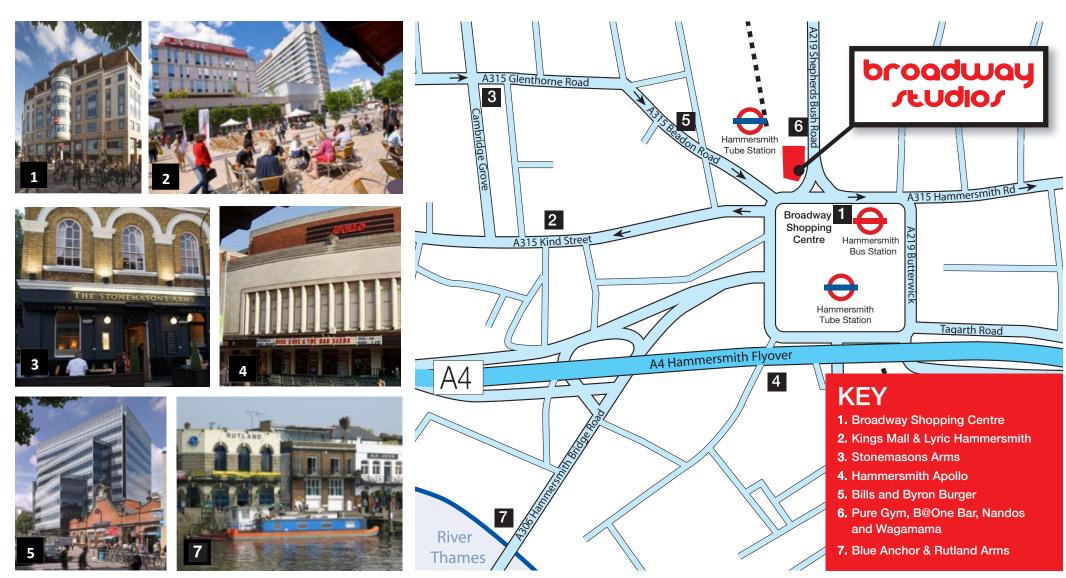

#### LOCATION:

Hammersmith has fast become the dominant office area for West London. It is only a few miles to the West End and less than 10 miles to Heathrow airport. Excellent transport links including 4 different tube lines: District, Piccadilly, Circle and Hammersmith & City Lines, Hammersmith bus interchange, as well as the A4/M4 make Hammersmith the first choice for many of the world's most recognised companies.