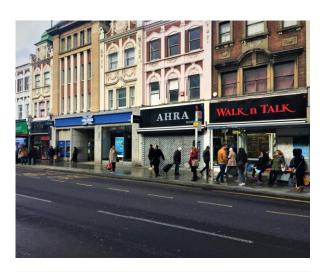

# RETAIL UNIT TO LET

# 5 CHEAPSIDE, HIGH ROAD, WOOD GREEN, N22 6HH

7-8 Conduit Street London W1S 2XF 020 7182 7480 www.fawcettmead.co.uk

 Well configured retail unit adjacent to Halifax and opposite McDonalds.

- Extremely high footfall location.
- A1 Use Class.

# **LOCATION**

The subject property is located only a short walk from The Mall Shopping centre and both Wood Green and Turnpike Lane tube stations it subsequently benefits from the high footfall generated.

Retailers in close proximity include JD Sports, The Works, Holland & Barrett, The Body Shop, Clarks and Superdrug.