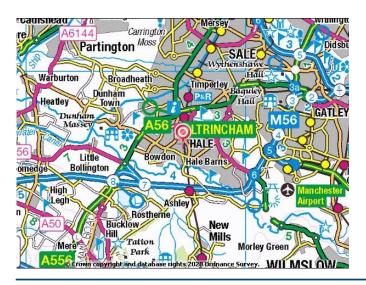

#### Location

The subject offices are located in the centre of Hale

The offices provide excellent accessibility to the local motorway network, public transport links (including train and metrolink) and varied retail and leisure amenities making this an ideal business base.