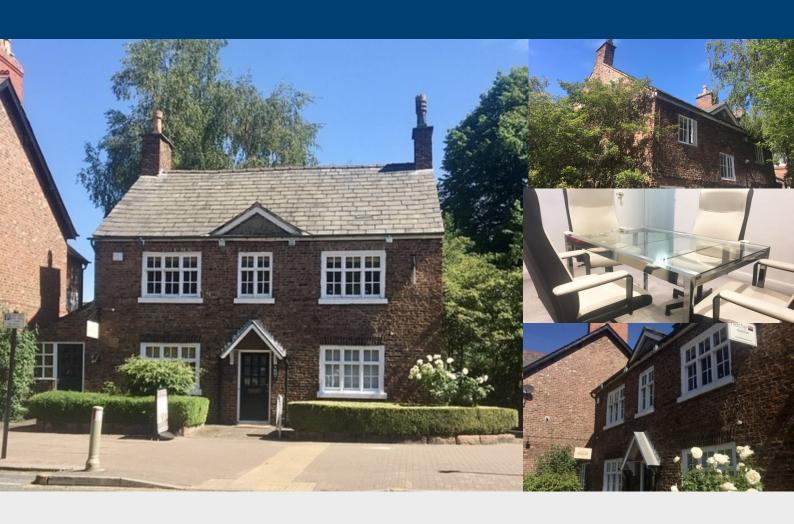

to let

serviced office premises from 171 sqft

From £400 per mth

- Character Grade II Listed building
- **■** Fibre Broadband
- Boardroom/Meeting Room Facilities
- Excellent accessibility to motorway network

#### Location

The subject offices are located in the centre of Hale

The offices provide excellent accessibility to the local motorway network, public transport links (including train and metrolink) and varied retail and leisure amenities making this an ideal business base.

# **Description**

The office suites are available for up to 6 - 8 desks if taken separately. However the two suites have interconnecting doors and can be taken together therefore providing the ability to offer up to a maximum of 14 desks

The offices are unfurnished

The suites benefit:

- Central heating
- Modern Lighting
- Carpeted floors
- Alarm CAT5 data cabled
- Fibre broadband
- Kitchen & WC facilities

There are boardroom/meeting room facilities available