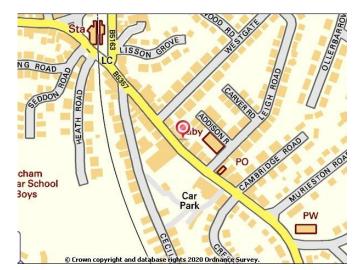

#### Location

The subject offices are located in the centre of Hale

The offices provide excellent accessibility to the local motorway network, public transport links (including train and metrolink) and varied retail and leisure amenities making this an ideal business base.