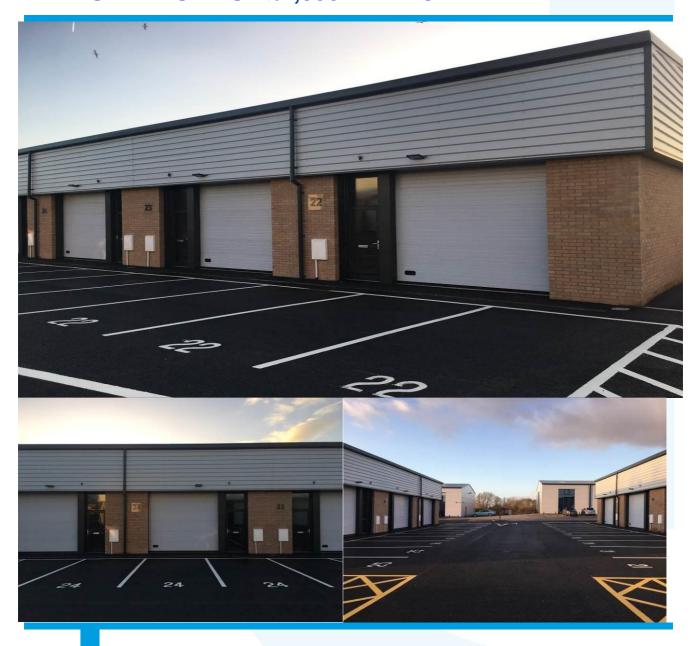

# KINCRAIG COURT, BLACKPOOL

#### Units 22, 23, 24 & 25

- Ground floor space: 625 sq ft
- New build business units
- Available separately or combined
- Suitable for a variety of uses (subject to consent) to include trade, warehouse, workshop & offices etc
- Sectional roller loading door to each unit
- Personal access door
- 3 car parking spaces to the front.
- Three phase electrics (an option)
- WC / kitchenette area provided
- These units are located to the back row of the front block