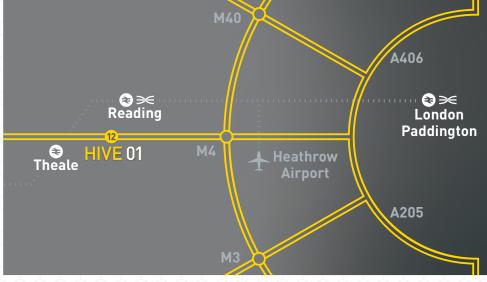

## LOCATION

Strategically located at junction 12 of the M4 with direct routes to Reading, London and Bristol and a short drive to Heathrow Airport (32 mins). With fantastic parking provision and superb access to the M4 motorway, car use is very well catered for. Theale Railway station, a few minutes' walk from The Hive provides direct access to London Paddington taking 45 minutes, together with a local service to Reading and Newbury.

Sat Nav RG7 4SA