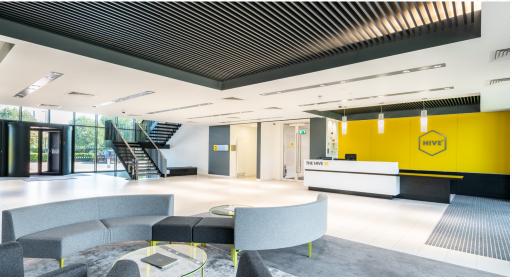

## DESCRIPTION

The Hive is set within Arlington Business Park, Theale, which is home to a number of well-known companies such as Nokia, Wrigley, KPMG and Direct Wines. This subletting provides an opportunity to get fully fitted, plug and play space within this thriving office environment.

# **AMENITIES**

- 3 pipe VRV air conditioning system
- Full access raised floor
- LG7 lighting
- Disabled WCs & Shower facility
- Passenger lift
- On site Café amenity
- Car parking ratio 1:209 sq ft