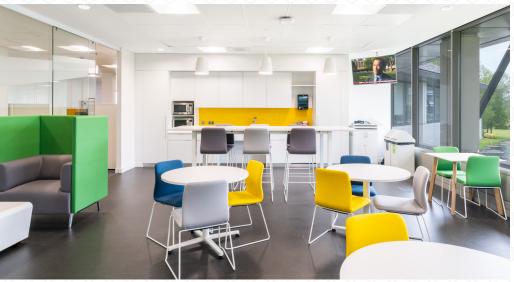

# **AMENITIES**

- 3 pipe VRV air conditioning system
- Full access raised floor
- LG7 lighting
- Disabled WCs & Shower facility
- Passenger lift
- On site Café amenity
- Car parking ratio 1:209 sq ft