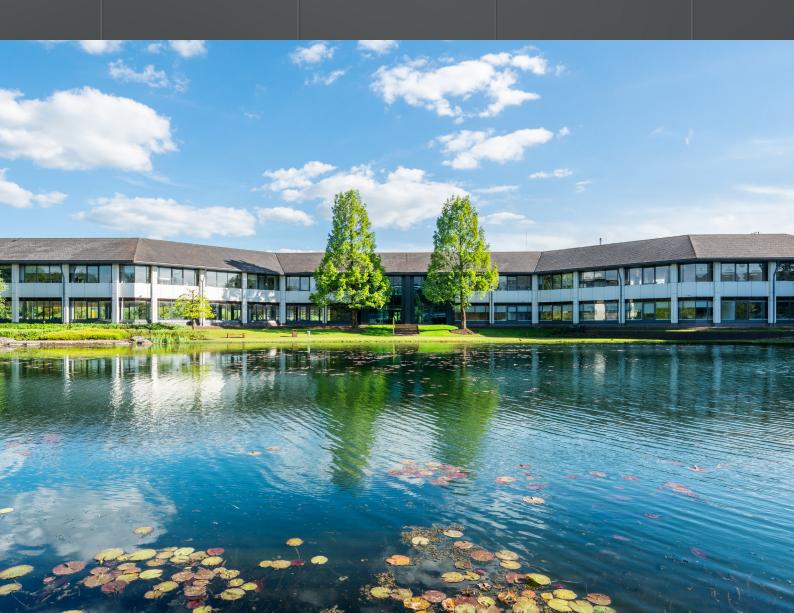

# HIVE 01

Arlington Business Park Theale RG7 Fully Fitted Office Space To Let First Floor 9,570 sq ft (889 sq m)

## DESCRIPTION

The Hive is set within Arlington Business Park, Theale, which is home to a number of well-known companies such as Nokia, Wrigley, KPMG and Direct Wines. This subletting provides an opportunity to get fully fitted, plug and play space within this thriving office environment.