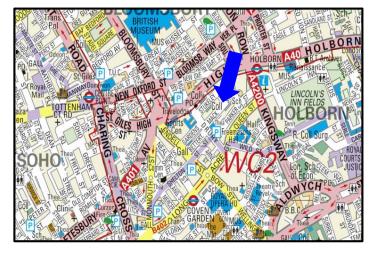

## LONIC 020 7486 0900

22 Stukeley Street, London WC2B 5LR

PRIME COVENT GARDEN
OFFICES TO LET GROUND FLOOR

1,560 sq ft - 145 sqm

**LOCATION:** The property is well located on Stukeley Street which is in close proximity to Holborn (Central and Piccadilly lines), Tottenham Court Road (Northern and Central lines) and Covent Garden (Piccadilly line) Underground Stations. The area is very vibrant with numerous, retailers, restaurants, bars and theatres