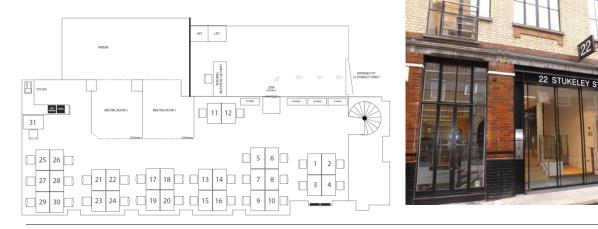

## **FLOOR PLAN**

**LEASE:** Available by way of a flexible sublease for a term by arrangement. The lease will be excluded from the Landlord and Tenant Act 1954.

At a cost of £13,500+VAT per calendar month inclusive of rent, rates, service charge and utilities. Each desk will have a dedicated voip phone number which is quality assured and access to **100MB** fibre optic broadband.