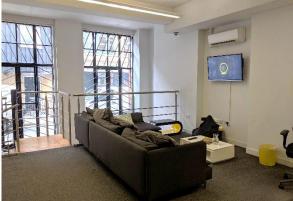

**ACCOMMODATION:** Comprising part ground floor of this modern recently refurbished property. This self-contained office provides a large open plan area with up to 30 desks plus two glass partitioned meeting rooms and kitchenette. These grade A offices are refurbished to a high standard. Ideal for companies requiring additional/overflow or plug & play accommodation.

Good Natural Light Manned reception

Desks & Chairs provided

Glass partitioned

**Raised Floors** 

meeting rooms

22 Stukeley Street, London, WC2B 5LR HEART OF COVENT GARDEN