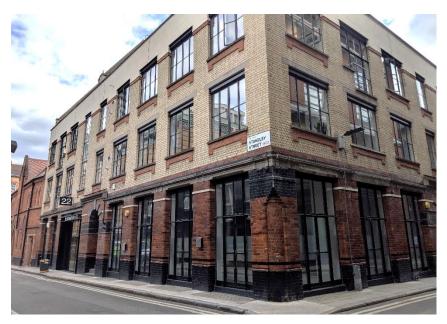

## LONIC 020 7486 0900

22 Stukeley Street, London WC2B 5LR

PRIME COVENT GARDEN
OFFICES TO LET GROUND FLOOR

1,560 sq ft - 145 sqm

**LOCATION:** The property is well located on Stukeley Street which is in close proximity to Holborn (Central and Piccadilly lines), Tottenham Court Road (Northern and Central lines) and Covent Garden (Piccadilly line) Underground Stations. The area is very vibrant with numerous, retailers, restaurants, bars and theatres