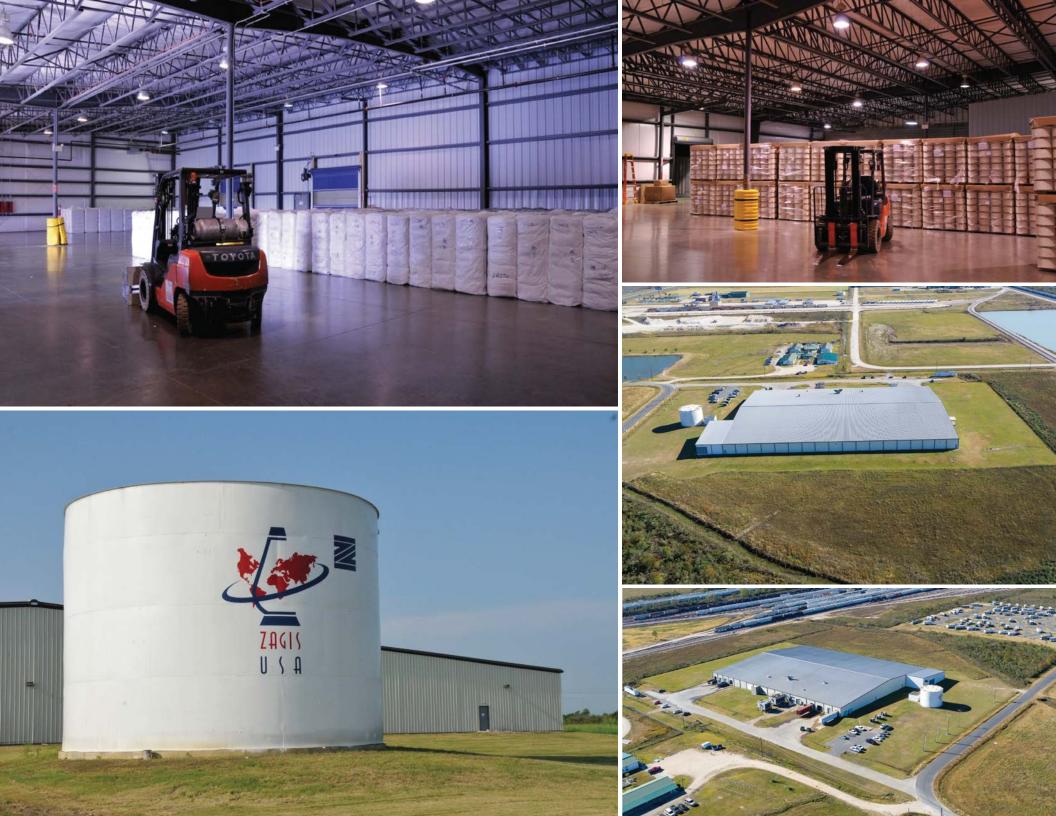

### **FEATURES**

- 30 Acres
- Zoning 12', Heavy Industrial
- 127,800 SF Building Size
- \$9,000,000 list price
- Property can be leased
- 18' Clear Height
- 8 Dock Doors
- 1,500-ton capacity AC system throughout 75% of building
- I-10 Frontage
- 37,358 vehicles per day
- Rail spur is available for property but would need to be built into property

### MAJOR OCCUPIERS