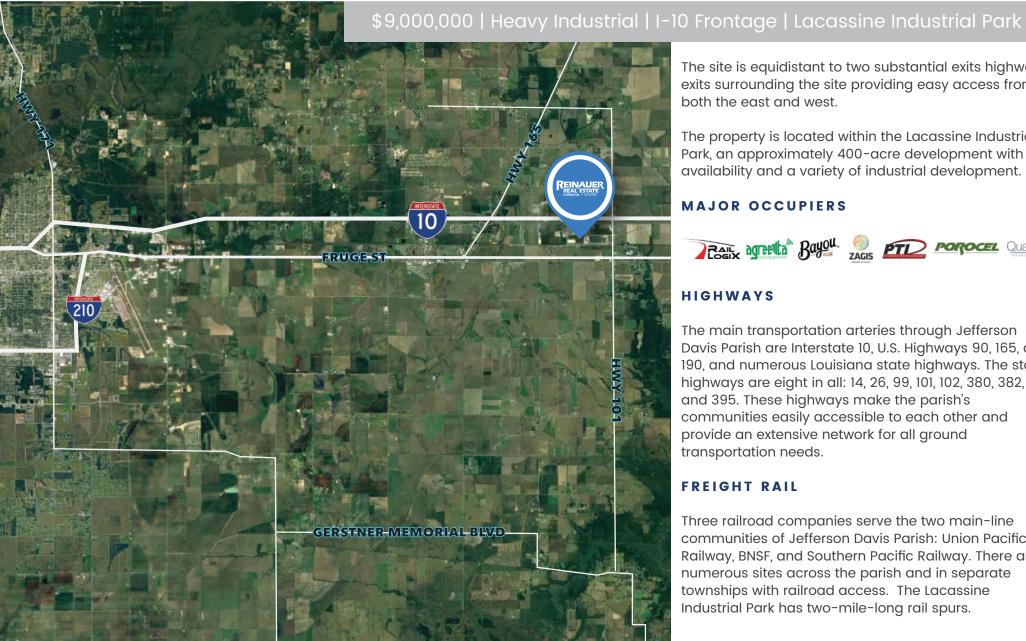

### FOR SALE OR LEASE 127,800 SF | 30 Acres

The site is equidistant to two substantial exits highway exits surrounding the site providing easy access from both the east and west.

The property is located within the Lacassine Industrial Park, an approximately 400-acre development with rail availability and a variety of industrial development.

### **HIGHWAYS**

The main transportation arteries through Jefferson Davis Parish are Interstate 10, U.S. Highways 90, 165, and 190, and numerous Louisiana state highways. The state highways are eight in all: 14, 26, 99, 101, 102, 380, 382, and 395. These highways make the parish's communities easily accessible to each other and provide an extensive network for all ground transportation needs.

### FREIGHT RAIL

Three railroad companies serve the two main-line communities of Jefferson Davis Parish: Union Pacific Railway, BNSF, and Southern Pacific Railway. There are numerous sites across the parish and in separate townships with railroad access. The Lacassine Industrial Park has two-mile-long rail spurs.