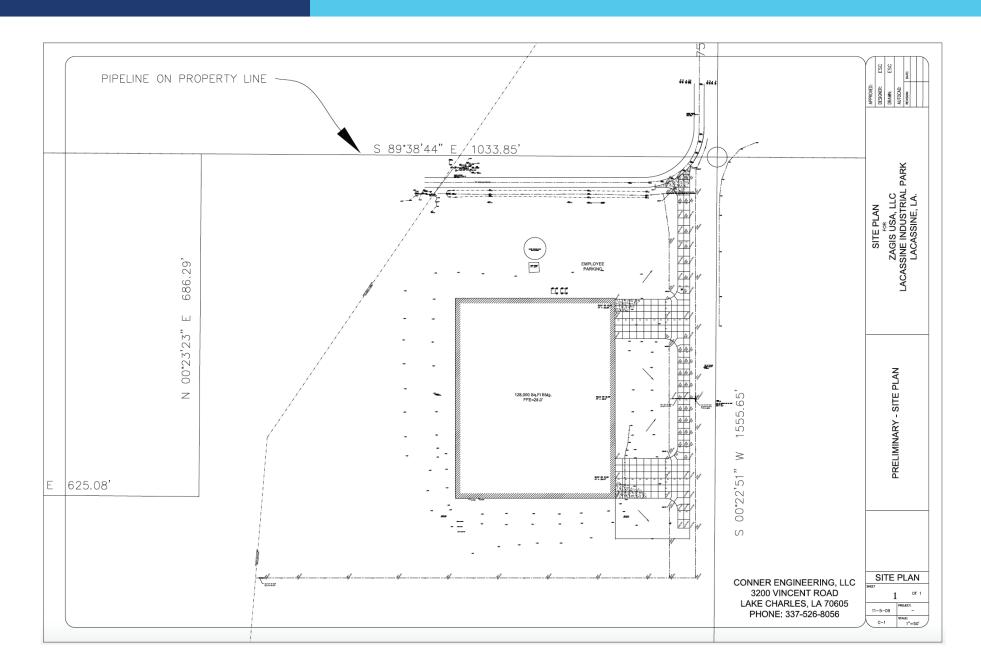

### **FEATURES**

- 30 Acres
- Zoning 12', Heavy Industrial
- 127,800 SF Building Size
- \$9,000,000 list price
- Property can be leased
- 18' Clear Height
- 8 Dock Doors
- 1,500-ton capacity AC system throughout 75% of building
- I-10 Frontage
- 37,358 vehicles per day
- Rail spur is available for property but would need to be built into property

### FOR SALE OR LEASE 127,800 SF | 30 Acres

The site is equidistant to two substantial exits highway exits surrounding the site providing easy access from both the east and west.

The property is located within the Lacassine Industrial Park, an approximately 400-acre development with rail availability and a variety of industrial development.