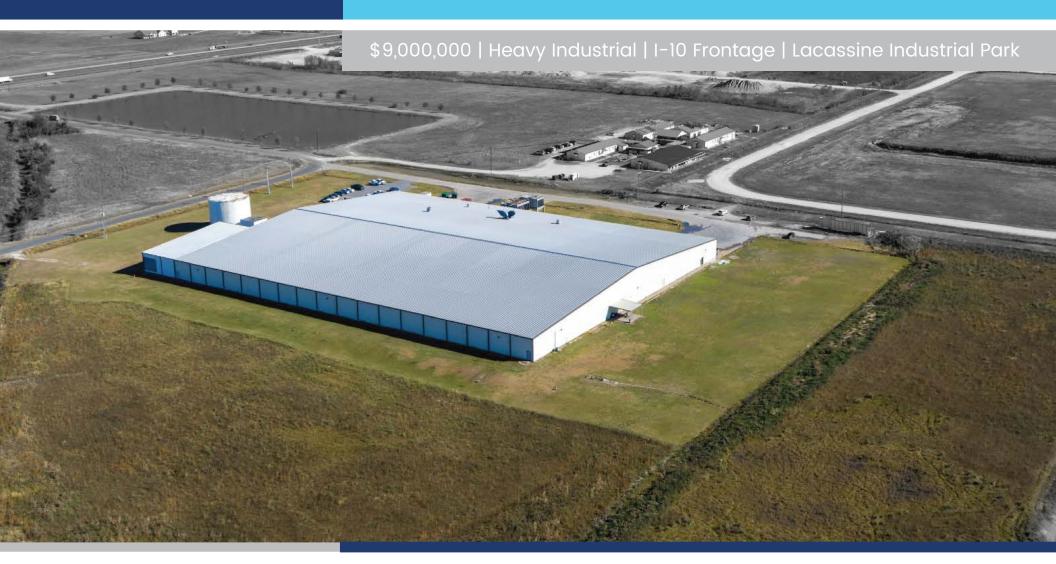

21095 South Frontage Road Lacassine, Louisiana 70650

FOR SALE OR LEASE 127,800 SF | 30.010 Acres

### **FEATURES**

- 30 Acres
- Zoning 12', Heavy Industrial
- 127,800 SF Building Size
- \$9,000,000 list price
- Property can be leased
- 18' Clear Height
- 8 Dock Doors
- 1,500-ton capacity AC system throughout 75% of building
- I-10 Frontage
- 37,358 vehicles per day
- Rail spur is available for property but would need to be built into property