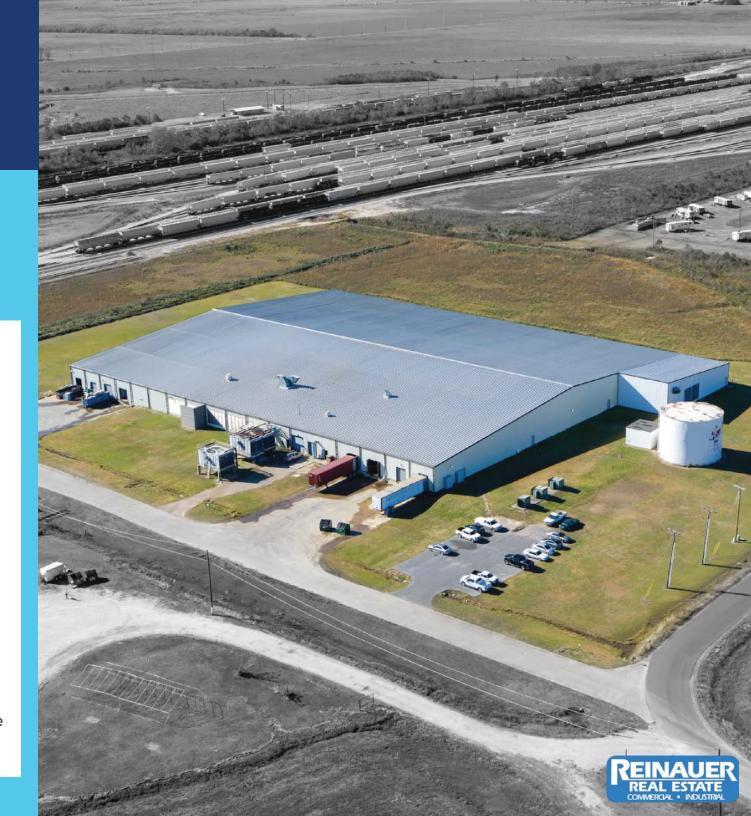

### FREIGHT RAIL

Three railroad companies serve the two main-line communities of Jefferson Davis Parish: Union Pacific Railway, BNSF, and Southern Pacific Railway. There are numerous sites across the parish and in separate townships with railroad access. The Lacassine Industrial Park has two-mile-long rail spurs.