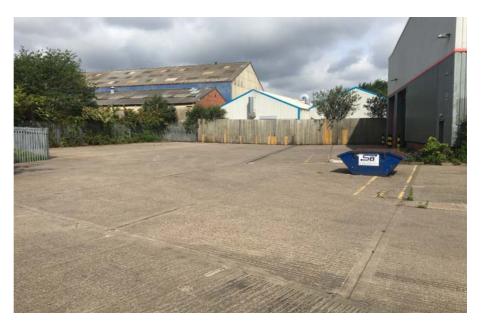

### Description

Unit 12 comprises a modern, detached industrial building with two storey offices, large secure loading yard, and separate car park. The unit is of steel portal frame construction with part block work and part profile clad insulated walls. Internally, the eaves height is 8m to the haunch. Loading is via two electric up and over panel doors to the yard.

Externally there are 15 car parking spaces and additional car parking is available in the loading yard. There is CCTV throughout the industrial estate.