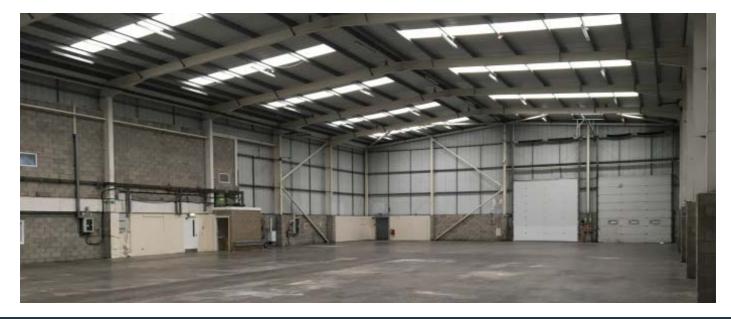

### Description

Unit 12 comprises a modern, detached industrial building with two storey offices, large secure loading yard, and separate car park. The unit is of steel portal frame construction with part block work and part profile clad insulated walls. Internally, the eaves height is 8m to the haunch. Loading is via two electric up and over panel doors to the yard.

## Accommodation

| GIA       | Sq Ft  | Sq M     |
|-----------|--------|----------|
| Warehouse | 11,029 | 1,024.62 |
| Offices   | 2,048  | 190.29   |
| Total     | 13,077 | 1,214.91 |