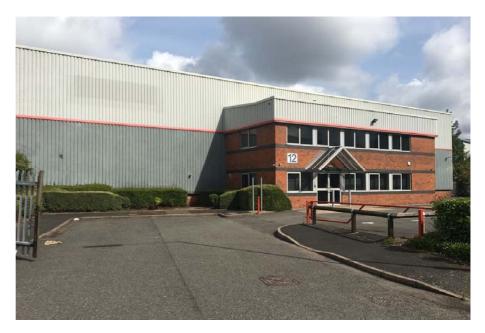

### Description

Unit 12 comprises a modern, detached industrial building with two storey offices, large secure loading yard, and separate car park. The unit is of steel portal frame construction with part block work and part profile clad insulated walls. Internally, the eaves height is 8m to the haunch. Loading is via two electric up and over panel doors to the yard.

Externally there are 15 car parking spaces and additional car parking is available in the loading yard. There is CCTV throughout the industrial estate.