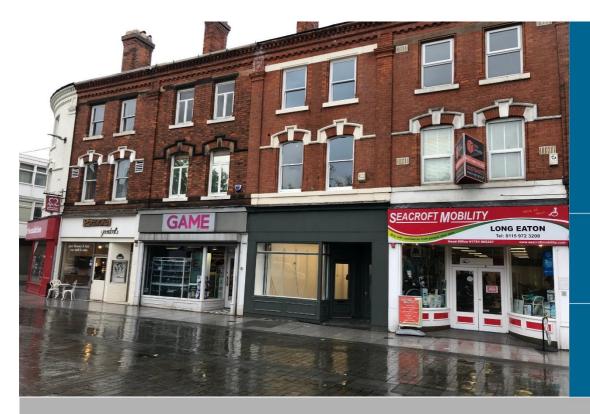

### Location

The premises are situated in a prominent position on Market Place Long Eaton (B6540) ideally situated close to the A52 and M1 motorway and having easy access to Derby and Nottingham.

Surrounding retailers include William Hill, Game, Boots Frank Innes Estate Agent, and costa coffee.

### Description

The property comprises of a secure ground floor retail unit with glass frontage to the front elevation.

Internally the unit has been fully refurbished including painted plastered walls and carpeting.