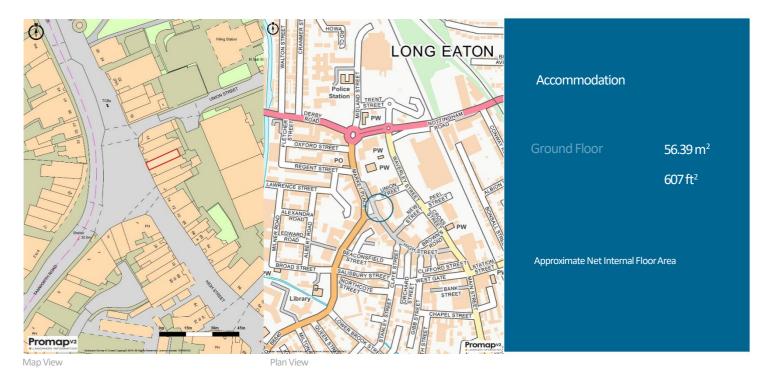

# **NEWLY REFURBISHED RETAIL PREMISES**

56.39 m<sup>2</sup> (607 ft<sup>2</sup>)

Approximate Net Internal Floor Area

TOLET

### Location

The premises are situated in a prominent position on Market Place Long Eaton (B6540) ideally situated close to the A52 and M1 motorway and having easy access to Derby and Nottingham.

Surrounding retailers include William Hill, Game, Boots Frank Innes Estate Agent, and costa coffee.