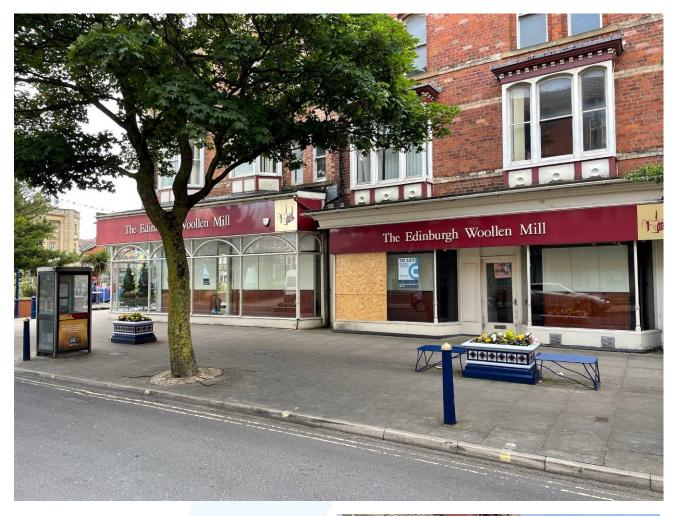

## **DESCRIPTION**

This former Edinburgh Woollen Mill premises comprises:

- a prime located commercial premises
- highly visible corner position
- frontage onto the high street with excellent return frontage onto Garden Street
- Comprises of lower ground floor and ground accommodation
- The shop has an excellent shop front, with window displays and signage options.
- All interest and potential uses considered subject to planning.

#### **LOCATION**

This retail unit occupies a prime trading location in the centre of St Annes, Lancashire. It benefits from a wealth of passing pedestrian and vehicle trade. Nearby operators include B&M, Holland & Barrett, Specsavers, Tesco, Santander, Subway, Boots, Caffé Nero, and Marks & Spencers Food Hall. There is an array of established local operators in the town.