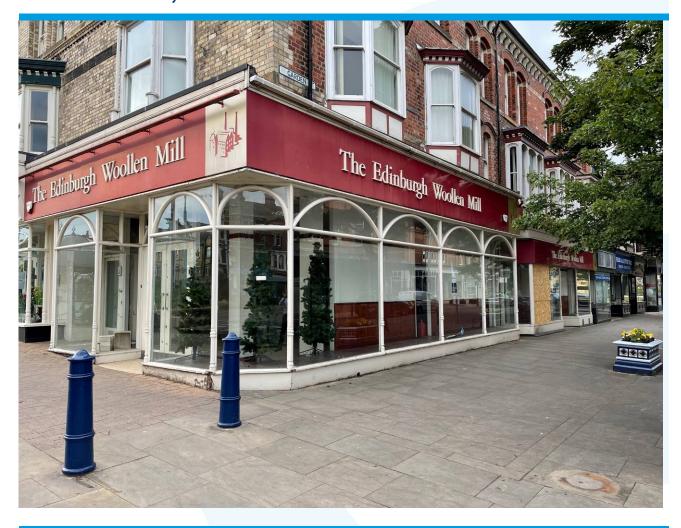

# ST. ANNES ROAD WEST, ST. ANNES

## **DESCRIPTION**

This former Edinburgh Woollen Mill premises comprises:

- a prime located commercial premises
- highly visible corner position
- frontage onto the high street with excellent return frontage onto Garden Street
- Comprises of lower ground floor and ground accommodation
- The shop has an excellent shop front, with window displays and signage options.
- All interest and potential uses considered subject to planning.