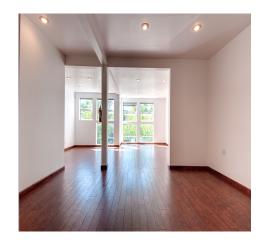

## Fremont Office Space for Lease 108 NW Canal Street, Seattle, WA 98107

Office space for lease in the heart of Fremont! Approximately 1,211 SF of office space on the 2nd floor. The 2nd floor office space features floor-to-ceiling windows, private restroom with shower, coffee bar and a large open work area. Exceptional location on the Burke Gilman Trail and just a stones throw from numerous restaurants, shops and all of the amenities Fremont has to offer.

## **Property Features:**

- Private restroom with shower on 2 floor
- ♦ Coffee bar/kitchenette
- Floor-to-Ceiling windows overlooking the Burke Gilman Trail & Fremont Ship Canal
- Great branding and signage opportunities
- Close to restaurants, retail shops and one block from Mass Transit