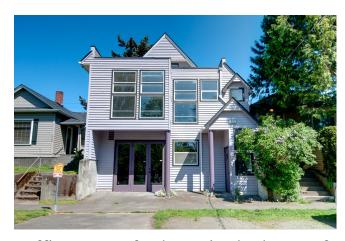

## Fremont Office Space for Lease 108 NW Canal Street, Seattle, WA 98107

Office space for lease in the heart of Fremont! Approximately 1,211 SF of office space on the 2nd floor. The 2nd floor office space features floor-to-ceiling windows, private restroom with shower, coffee bar and a large open work area. Exceptional location on the Burke Gilman Trail and just a stones throw from numerous restaurants, shops and all of the amenities Fremont has to offer.