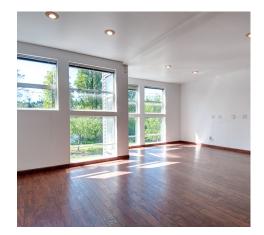

## Fremont Office Space for Lease 108 NW Canal Street, Seattle, WA 98107

Office space for lease in the heart of Fremont! Approximately 1,211 SF of office space on the 2nd floor. The 2nd floor office space features floor-to-ceiling windows, private restroom with shower, coffee bar and a large open work area. Exceptional location on the Burke Gilman Trail and just a stones throw from numerous restaurants, shops and all of the amenities Fremont has to offer.

## **Property Features:**

- Private restroom with shower on 2 floor
- ♦ Coffee bar/kitchenette
- Floor-to-Ceiling windows overlooking the Burke Gilman Trail & Fremont Ship Canal
- Great branding and signage opportunities
- Close to restaurants, retail shops and one block from Mass Transit