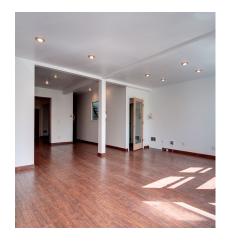

## Fremont Office Space for Lease 108 NW Canal Street, Seattle, WA 98107

Office space for lease in the heart of Fremont! Approximately 1,211 SF of office space on the 2nd floor. The 2nd floor office space features floor-to-ceiling windows, private restroom with shower, coffee bar and a large open work area. Exceptional location on the Burke Gilman Trail and just a stones throw from numerous restaurants, shops and all of the amenities Fremont has to offer.

## **Property Features:**

- Private restroom with shower on 2 floor
- ♦ Coffee bar/kitchenette
- Floor-to-Ceiling windows overlooking the Burke Gilman Trail & Fremont Ship Canal
- Great branding and signage opportunities
- Close to restaurants, retail shops and one block from Mass Transit