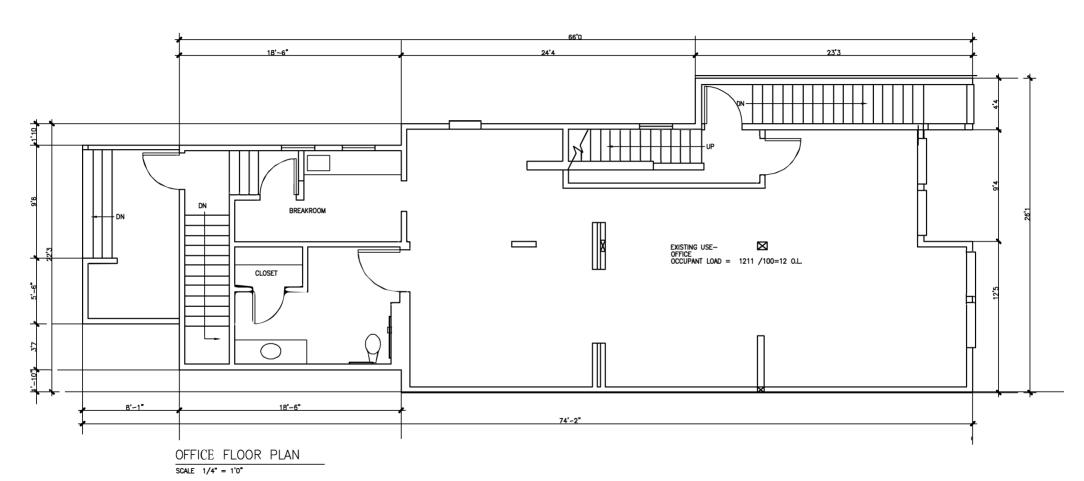

## Fremont Office Space for Lease 108 NW Canal Street, Seattle, WA 98107

Office space for lease in the heart of Fremont! Approximately 1,211 SF of office space on the 2nd floor. The 2nd floor office space features floor-to-ceiling windows, private restroom with shower, coffee bar and a large open work area. Exceptional location on the Burke Gilman Trail and just a stones throw from numerous restaurants, shops and all of the amenities Fremont has to offer.

Asset Class: Office

Base Rent: \$2,650.00/Month

Total SF 1,211 SF

Available: Parking 1 Off-street space per 1,000 SF