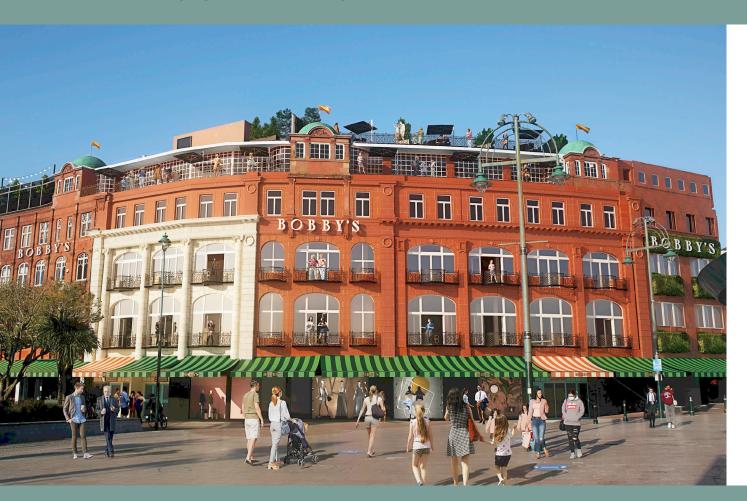

## BOBBY & Co

Bursting with character and original features. This department store will be restored to its former glory.

#### **DESCRIPTION**

The property forms part of an iconic, landmark building, which opened as Bobby's department store in Bournemouth Square in May 1915 but became Debenhams in 1972.

Bobby & Co is due to open in July 2021, which will be transformational for the Square.

Bobby & Co will comprise a Beauty Hall, a traditional ice cream and coffee parlour, art gallery, and a dog café in the Lower Gardens. There will also be a Sushi and plant-based Poke Bowl Bar, nail bar, treatment rooms and female and male grooming.

On the first floor the large windows overlooking the Square will be opened up, new balconies installed, and the floor will house a food and market hall, including street food outlets, deli, bar and specialty retail market pods.

Spa facilities are also planned and the second floor will house an art gallery.