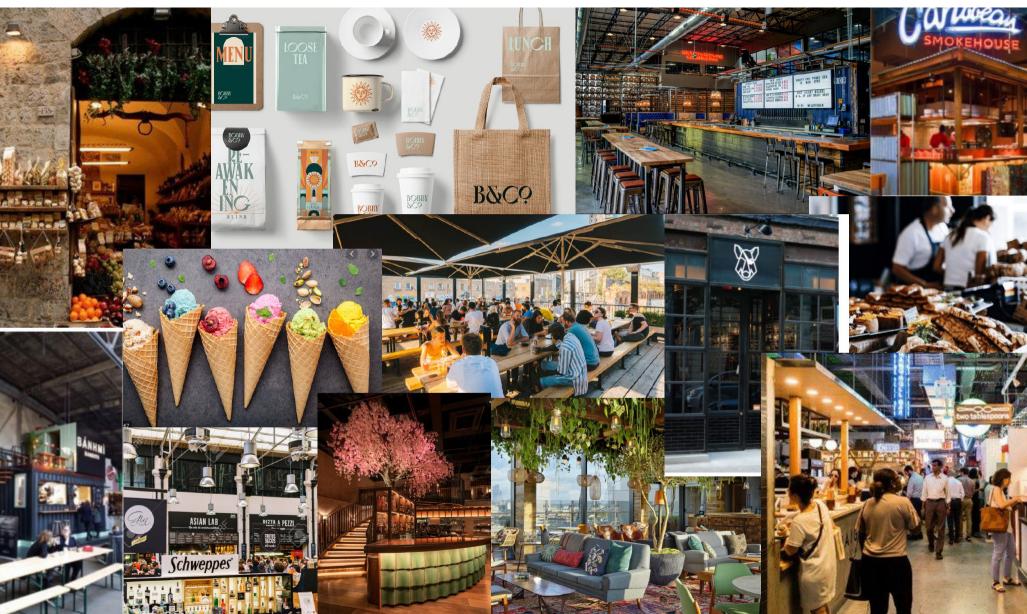

Bobby & Co will comprise a Beauty Hall, a traditional ice cream and coffee parlour, art gallery, and a dog café in the Lower Gardens. There will also be a Sushi and plant-based Poke Bowl Bar, nail bar, treatment rooms and female and male grooming.

On the first floor the large windows overlooking the Square will be opened up, new balconies installed, and the floor will house a food and market hall, including street food outlets, deli, bar and specialty retail market pods.

Spa facilities are also planned and the second floor will house an art gallery.

# The future ... BOBY & CO

#repurposing #placemaking #community #social impact #town centre curation #work live socialise #communities are the new anchor