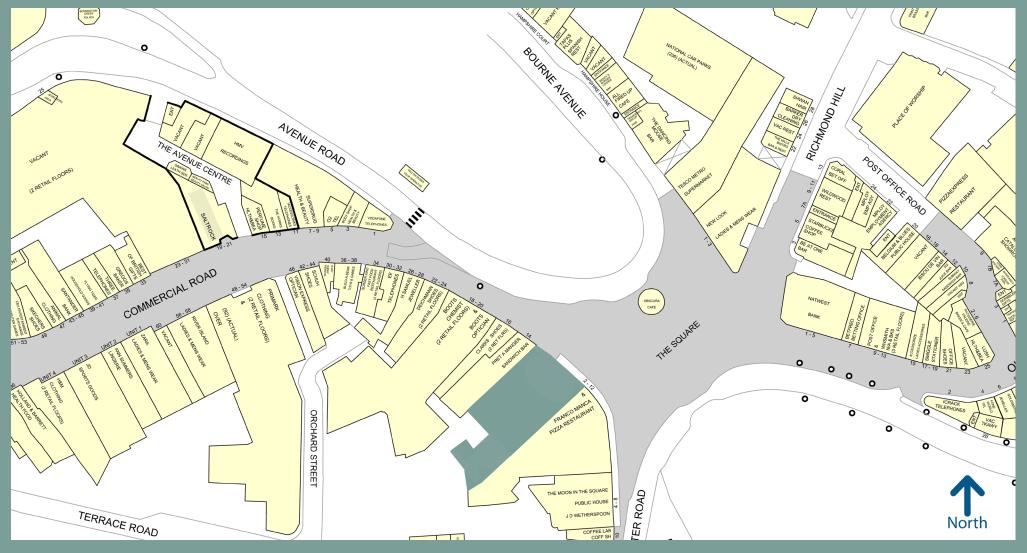

#### LOCATION

Bournemouth is a popular seaside holiday destination, it boasts two world class universities (18,000 students), and has recently been awarded £21.7m for regeneration in the 2021 Budget.

Located on The Square the unit is in close proximity to the lower gardens and seafront, and is a few minutes walk from the Avenue and BH2 leisure complex (Odeon, Miller & Carter, Five Guys, Pizza Express and Nando's), and fronts the adjacent 230 space NCP car park.