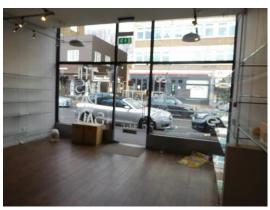

#### **ACCOMMODATION:**

This well presented SHOP provides the following approximate net internal floor areas:

Ground Floor - 340 sq. ft. (31.59m²)

Basement (CH 7'0) - 235 sq. ft. (21.83m²)

TOTAL - 585 sq. ft. (54.35m²)

Net Frontage - 15'9 (4.80m)
 Overall Shop Depth - 25'0 (7.62m)

PLUS: W.C./Washroom and store 25 sq. ft. (2.32m<sup>2</sup>)

www.zoopla.co.uk www.shopproperty.co.uk www.movehut.co.uk

11 DEVONSHIRE MEWS, CHISWICK, LONDON W4 2HA T: 020 8995 5678