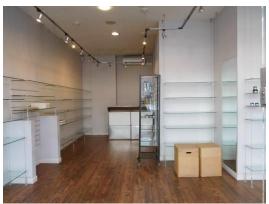

#### **ACCOMMODATION:**

This well presented SHOP provides the following approximate net internal floor areas:

Ground Floor - 340 sq. ft. (31.59m²)

Basement (CH 7'0) - 235 sq. ft. (21.83m²)

TOTAL - 585 sq. ft. (54.35m²)

Net Frontage - 15'9 (4.80m)
 Overall Shop Depth - 25'0 (7.62m)

PLUS: W.C./Washroom and store 25 sq. ft. (2.32m<sup>2</sup>)

www.zoopla.co.uk www.shopproperty.co.uk www.movehut.co.uk

11 DEVONSHIRE MEWS, CHISWICK, LONDON W4 2HA T: 020 8995 5678