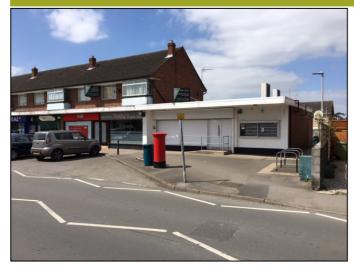

#### **LOCATION**

Churchdown lies approximately 5 miles north east of Gloucester city centre accessed off the A40. The property is situated within a neighborhood parade within the suburb of Churchdown. The parade contains multiple retailers including Martin McColls Convenience Store, Barnados, Coral Bookmakers, Taylors Estate Agents and Jane's Bakery.

# **DESCRIPTION**

The property comprises a single storey end of parade ground floor retail shop adjoining a two storey block of similar retail units with residential apartments on the first floor. The accommodation provides initial retail space with rear ancillary storage/staff facilities and benefits from a shared service yard to the rear and free customer car parking to the front.