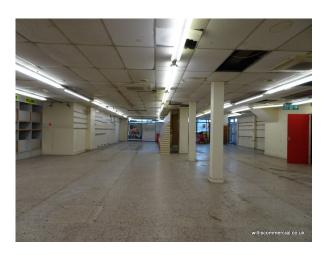

#### **DESCRIPTION**

The property, which has become available for the first time in many years, comprises a substantial retail unit which benefits from a rear loading bay accessed off Gordon Rd.

## **ACCOMMODATION**

The accommodation with approximate areas and dimensions is as follows:

Internal Width (max): 38'11" 11.86 m

Widening to: 45'3" (13.80 m) after 44'9" (13.64m)

Shop Depth: 87'4" 26.62 m

Net Sales Area: 3,477 sq ft 323.14 sq m

Built Depth (approx.): 98'0" 29.88 m

Ancillary: 424 sq ft 39.4 sq m

TOTAL NET AREA: 3,901 SQ FT (362.54 SQ M)