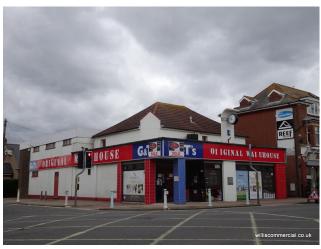

Highcliffe also has a burgeoning foody scene with a celebrated annual food festival and a number of notable eateries including Raymond Blanc's The Oaks Pub Brasserie which opened in 2019.

The subject premises occupy an extremely prominent corner trading location in the main shopping thoroughfare at the junction of Lymington Road and Gordon Road

#### **DESCRIPTION**

The property, which has become available for the first time in many years, comprises a substantial retail unit which benefits from a rear loading bay accessed off Gordon Rd.