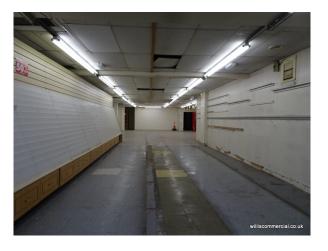

#### **DESCRIPTION**

The property, which has become available for the first time in many years, comprises a substantial retail unit which benefits from a rear loading bay accessed off Gordon Rd.

## **ACCOMMODATION**

The accommodation with approximate areas and dimensions is as follows:

Internal Width (max): 38'11" 11.86 m

Widening to: 45'3" (13.80 m) after 44'9" (13.64m)

Shop Depth: 87'4" 26.62 m

Net Sales Area: 3,477 sq ft 323.14 sq m

Built Depth (approx.): 98'0" 29.88 m

Ancillary: 424 sq ft 39.4 sq m

TOTAL NET AREA: 3,901 SQ FT (362.54 SQ M)