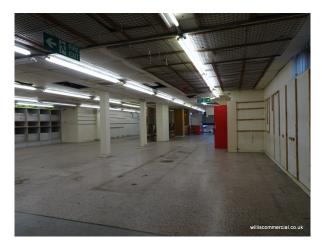

#### **DESCRIPTION**

The property, which has become available for the first time in many years, comprises a substantial retail unit which benefits from a rear loading bay accessed off Gordon Rd.

## **ACCOMMODATION**

The accommodation with approximate areas and dimensions is as follows:

Internal Width (max): 38'11" 11.86 m

Widening to: 45'3" (13.80 m) after 44'9" (13.64m)

Shop Depth: 87'4" 26.62 m

Net Sales Area: 3,477 sq ft 323.14 sq m

Built Depth (approx.): 98'0" 29.88 m

Ancillary: 424 sq ft 39.4 sq m

TOTAL NET AREA: 3,901 SQ FT (362.54 SQ M)