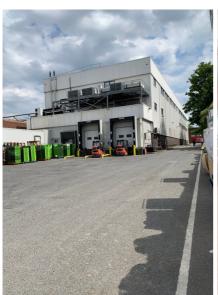

Marketed by: NEXTGEN REAL ESTATE

For more information please visit: http://example.org/m/48683-665-north-circular-nw2-7ax-665-north-circular-road

Three story industrial /manufacturing building with rear yard and parking

Existing building measures approximately 50,465 sqft

Freehold for sale

Income producing rooftop lease to Vodafone

Offers invited on an unconditional basis

Potential for redevelopment/ refurbishment (subject to planning permission)