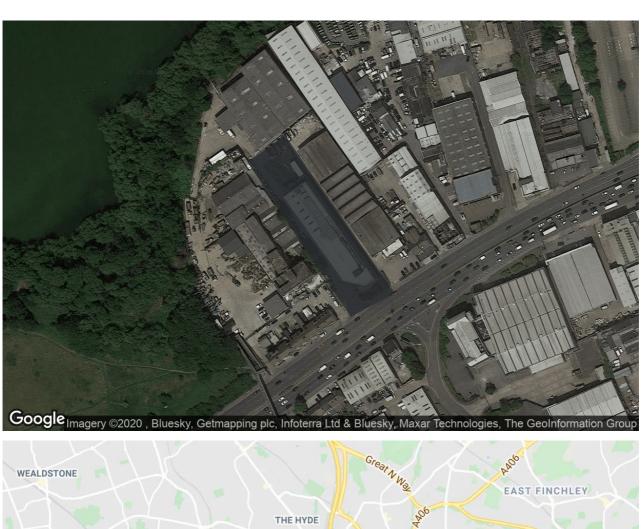

## RARE OPPORTUNITY TO PURCHASE A PROMINENT PRIME INDUSTRIAL FREEHOLD - OF INTEREST TO OCCUPIERS / INVESTORS & DEVELOPERS

Located close to staples corner, Neasden in the London Borough of Brent, the property lies north of the north circular Road (A406) and south of Brent Reservoir. It is situated on the east-bound carriageway of the A406, approximately 0.6 miles west of the junction with the M1 providing excellent access to the UK motorway network. The surrounding area is predominantly commercial in nature and the site is boarded by various industrial use properties. The nearest railway station is Hendon (approximately 0.75 miles north-east) which provides regular trains into various London stations with average journey times to London St Pancras of approximately 20 minutes.

## 665 North Circular NW2 7AX, 665 North Circular Road, London, Greater London NW2 7AX

Data provided by Google

| Notes:                 |                                                                                                  |
|------------------------|--------------------------------------------------------------------------------------------------|
|                        |                                                                                                  |
|                        |                                                                                                  |
|                        |                                                                                                  |
|                        |                                                                                                  |
|                        |                                                                                                  |
| NEXTGEN REAL<br>ESTATE | 43 St John Street, London EC1M 4AN  Co203 405 0070  info@nextgenrealestate.co.uk                 |
| Jake Pater             | <ul><li>C 07904 214 900</li><li>C 0203 405 0070</li><li>S jake@nextgenrealestate.co.uk</li></ul> |
| Jason Grussgott        | <b>C</b> 07943 532 255  ■ jason@nextgenrealestate.co.uk                                          |
| Toby Greville          | <b>\</b> 07946 601 764  ✓ tgreville@danielwatney.co.uk                                           |
| Alex Rosier            | <b>C</b> 07889 223 798  ■ arosier@danielwatney.co.uk                                             |