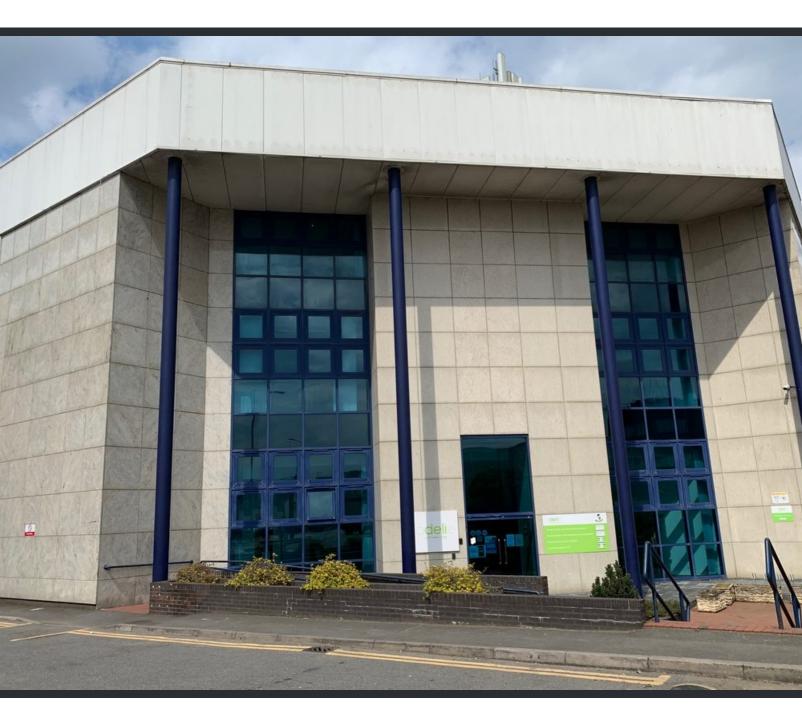

## 665 North Circular NW2 7AX

665 North Circular Road, London, Greater London NW2 7AX

RARE OPPORTUNITY TO PURCHASE A PROMINENT PRIME INDUSTRIAL FREEHOLD - OF INTEREST TO OCCUPIERS / INVESTORS & DEVELOPERS

## RARE OPPORTUNITY TO PURCHASE A PROMINENT PRIME INDUSTRIAL FREEHOLD - OF INTEREST TO OCCUPIERS / INVESTORS & DEVELOPERS

Located close to staples corner, Neasden in the London Borough of Brent, the property lies north of the north circular Road (A406) and south of Brent Reservoir. It is situated on the east-bound carriageway of the A406, approximately 0.6 miles west of the junction with the M1 providing excellent access to the UK motorway network. The surrounding area is predominantly commercial in nature and the site is boarded by various industrial use properties. The nearest railway station is Hendon (approximately 0.75 miles north-east) which provides regular trains into various London stations with average journey times to London St Pancras of approximately 20 minutes.

Marketed by: NEXTGEN REAL ESTATE

For more information please visit: http://example.org/m/48683-665-north-circular-nw2-7ax-665-north-circular-road

Three story industrial /manufacturing building with rear yard and parking