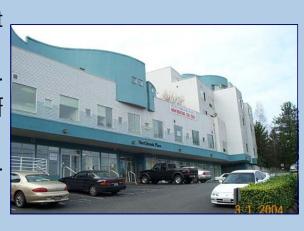

## HIGHLIGHTS

- Excellent mixed-use building on Lake City Way NE with office and retail.
- High visibility, good exposure and excellent amenities.
- Easy access to I-5, Roosevelt Way and the U-District.
- Conveniently located 10 minutes from the University of Washington main campus.
- Traffic counts of approximately 32,000 cars per day.
- Plentiful parking.