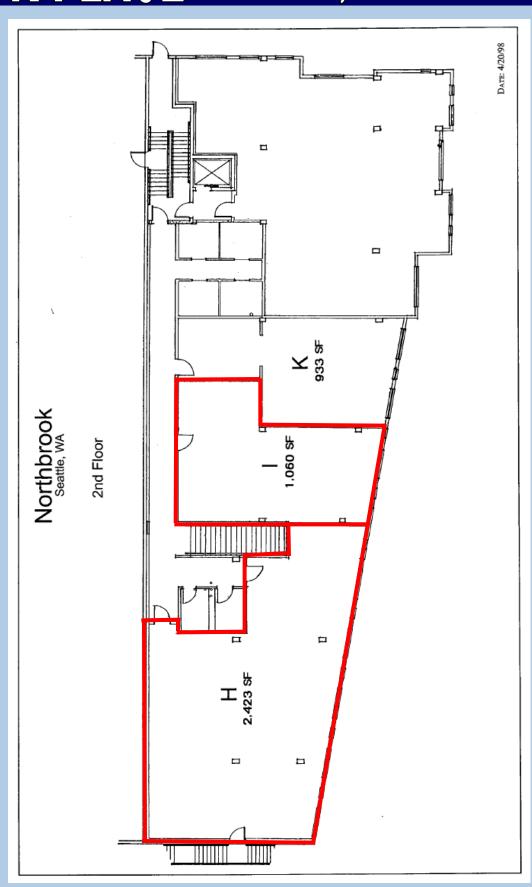

### \$12.00psf NNN\*

Suite H—2,423sf Suite 1—1,060sf

\*2012 NNNs approx \$4.75psf

For more information, Please Contact:

## \$12.00psf NNN\*

Suite H—2,423sf Suite 1—1,060sf

\*2012 NNNs approx \$4.75psf

For more information, Please Contact: