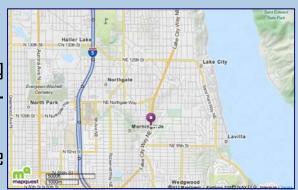

## HIGHLIGHTS

- Excellent mixed-use building on Lake City Way NE with office and retail.
- High visibility, good exposure and excellent amenities.
- Easy access to I-5, Roosevelt Way and the U-District.
- Conveniently located 10 minutes from the University of Washington main campus.
- Traffic counts of approximately 32,000 cars per day.
- Plentiful parking.