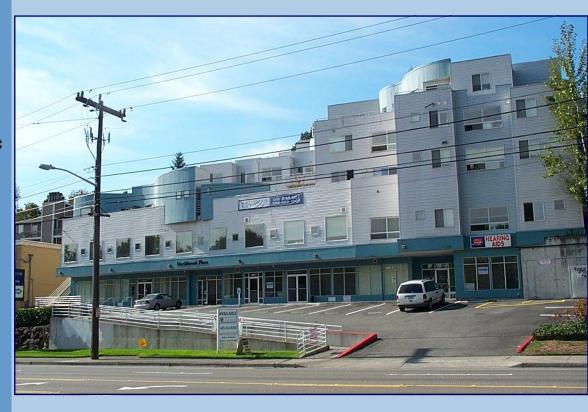

## HIGHLIGHTS

- Excellent mixed-use building on Lake City Way NE with office and retail.
- High visibility, good exposure and excellent amenities.
- Easy access to I-5, Roosevelt Way and the U-District.
- Conveniently located 10 minutes from the University of Washington main campus.
- Traffic counts of approximately 32,000 cars per day.
- Plentiful parking.