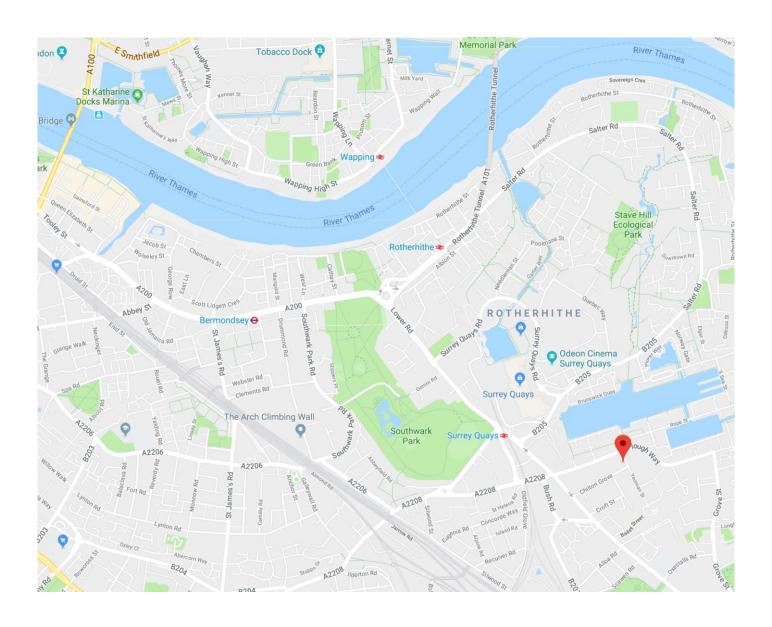

#### **Location**

The development lies approximately 500m from Surrey Quays London Overground station and 800m from Canada Water Station, whilst the Retail Park and Southwark Park with its Athletics Centre are close by. Bus routes and 'Tesco Extra' are literally 'around the corner.' Greenland Dock, with its leisure faculties and Marina lies just to the North and Brentwood Park Retail Park is also nearby. A short drive accesses the A200, which connects to the A2 at Deptford Bridge and runs to Tower Bridge a couple of miles to the West, whilst the O2 Arena is situated on the other side of the Canary Wharf peninsular.

### **MAP**