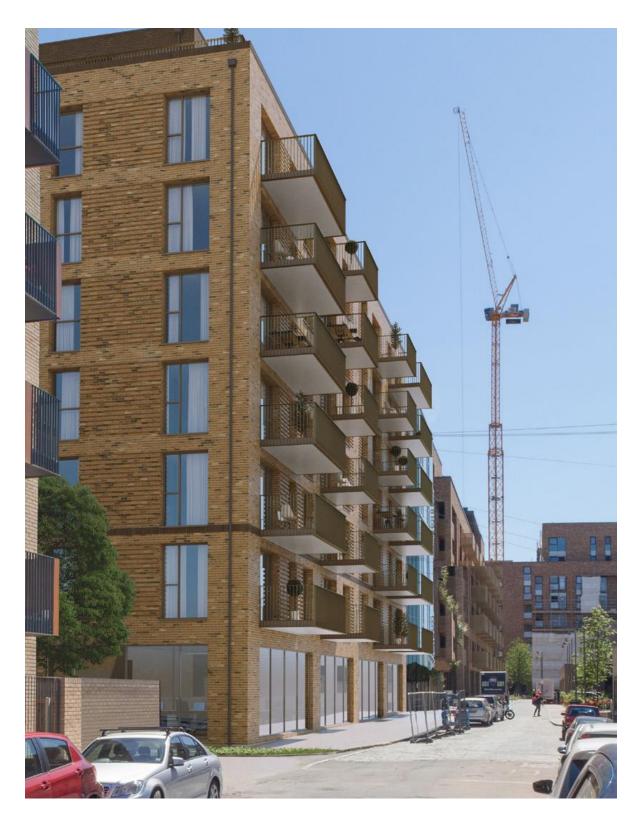

#### **Description**

Comprises a ground floor corner B1 office unit with superb frontage within this new build mainly residential scheme.

The unit will be offered in shell and core condition with full floor to ceiling glazing. The unit benefits from superb natural light and good ceiling height of approximately 3 metres. The unit will be available for occupation in December 2019.