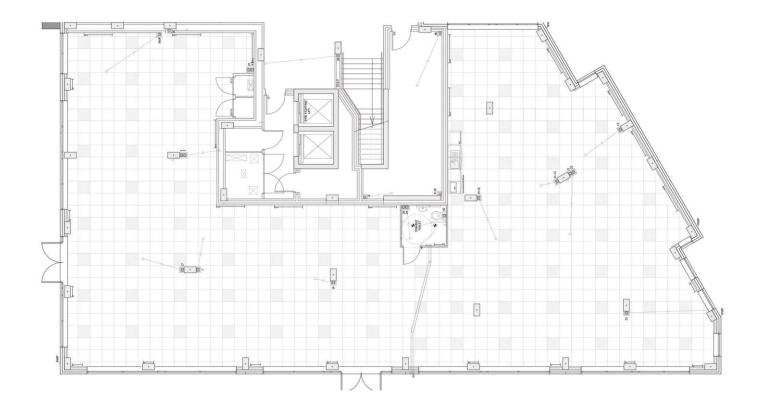

#### **Accommodation**

(All measurements are approximate)

The approximate gross internal area of the ground floor unit is 4,338 sq. ft. (403.01) sq. m.

The unit can also be subdivided to create two smaller units.

## **FLOOR PLAN**