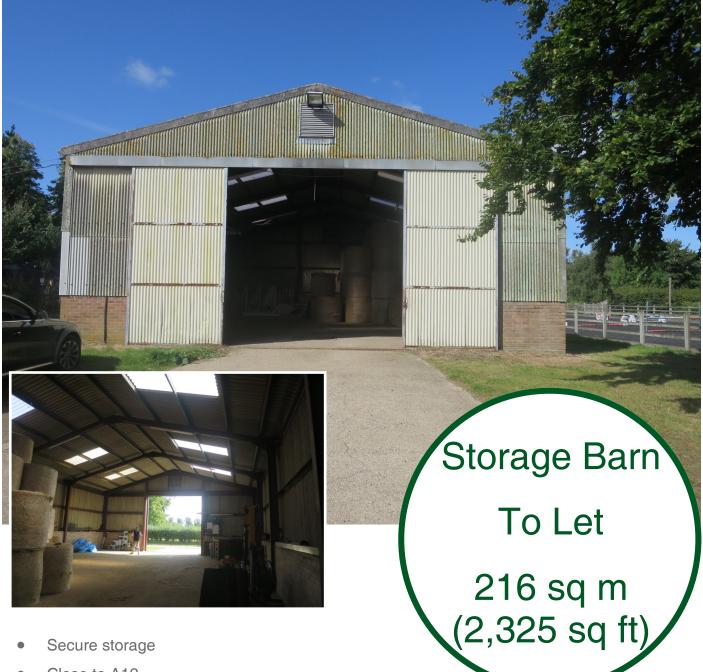

#### Description

The property comprises a detached agricultural building benefiting from a concrete floor, three phase electricity supply, water and a 3 metre minimum eaves height.

There are currently no W.C. facilities and the property is best suited for storage purposes.

Access is from sliding steel doors to the front elevation.

There is a gated access onto Church Road and an external apron area for parking.

#### Accommodation

The property has internal dimensions of approximately 18 m x 12 m and a gross floor area of 216 sq m (2,325 sq ft).