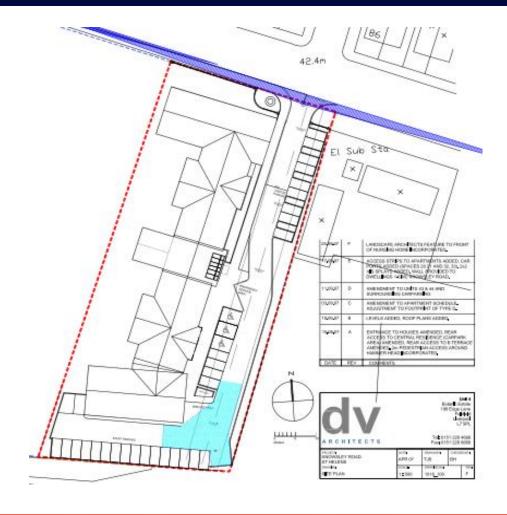

#### **OPPORTUNITY**

The site at Knowsley Road has outline planning permission granted for a 80 Unit, 100 Bed Care home. The site would be accessed via Knowsley Road and would provide care home accommodation with associated gardens and car parking areas.

### **PLANNING**

Outline Planning consent has been granted for a 80 Unit, 100 Bed Care Home. Please consult planning application number C/2008/0004 at the Planning department of St Helens Council. The site may also be suitable for alternative commercial / residential developments subject to planning permission.