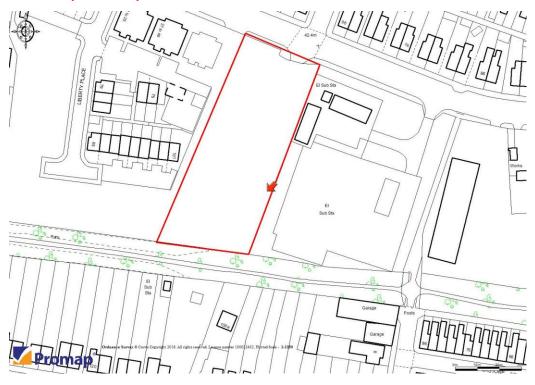

#### LOCATION

The subject site is located in the area of West Park, St Helens close to the popular suburb of Eccleston. The immediate vicinity is predominatly residential with a mix of both terraces and semi detached dwellings. The site is also located in close proximity to a number of newly developed housing estates including the Jones Homes development at Eccleston Grange. The site is well located for local amenities with good access to the centre of St Helens which is only circa 1 mile East of the site.

## **SITE AREA**

We understand the site provides 0.39 ha / 1 acre.