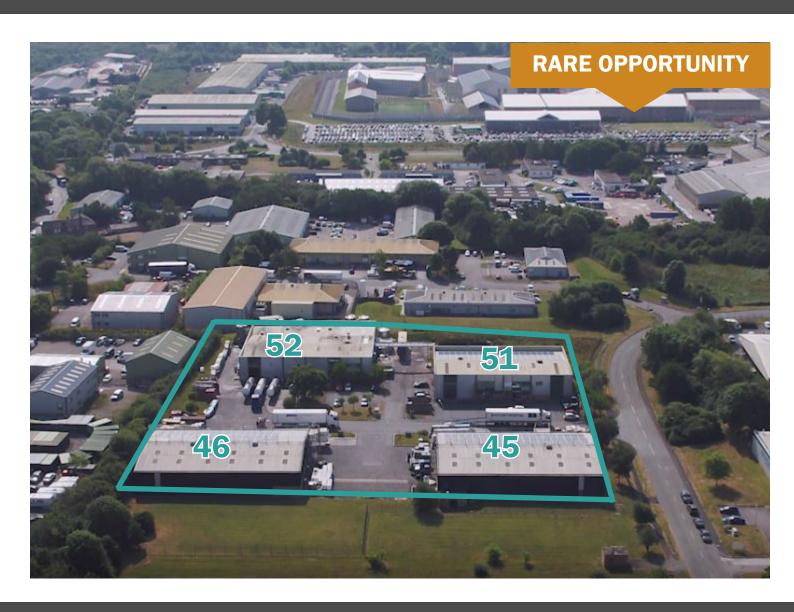

# TO LET.

4 UNITS TOTALLING 45,718 SQ FT WITHIN A SECURE/GATED SELF CONTAINED COURTYARD

To arrange a viewing, please contact FI Real Estate Management on **01257 263 010** or email **enquiries@fi-rem.com** 

Units 45, 46, 51 and 52 are industrial/warehouse units within a self contained secure/gated courtyard.

The units were previously used for food manufacturing and would suite this use. There is also cold store and weighbridge facilities currently available.

The units are available To Let as a whole, however we may consider letting individually.

## **EPC**

Available on request.

| ACCOMMODATION | SIZE<br>SQ FT | SIZE<br>SQ M |
|---------------|---------------|--------------|
| Unit 45       | 10,350        | 961.55       |
| Unit 46       | 10,336        | 960.25       |
| Unit 51       | 10,032        | 932.00       |
| Unit 52       | 15,000        | 1,393.55     |
| TOTAL GIA     | 45,718        | 4,247.34     |