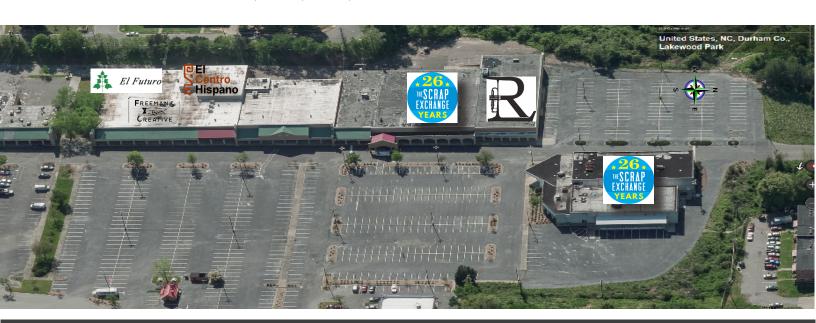

ewood



## PROPERTY HIGHLIGHTS:

The Scrap Exchange is providing a unique experience for businesses interested in the vision for the Reuse Arts District at the Shoppes at Lakewood. It will serve as a destination location for retail, entertainment, recreation, collaborative and DIY culture. The district will focus on community self-reliance through resource recovery, job creation, transportation alternatives, waste deferral, upcycled products/design and marketplaces, studio space, play, along with community resources, and services programming related to skill development and shared resources.

\*Rental Rate: \$12 - \$17/sqft Modified Gross \*Spaces ranging from 1,995 to 14,955 sqft \*Over 650 parking spaces





## Availability and Site Map



SUITES 23B, 24, 27, 28/29 & 36 ARE AVAILABLE