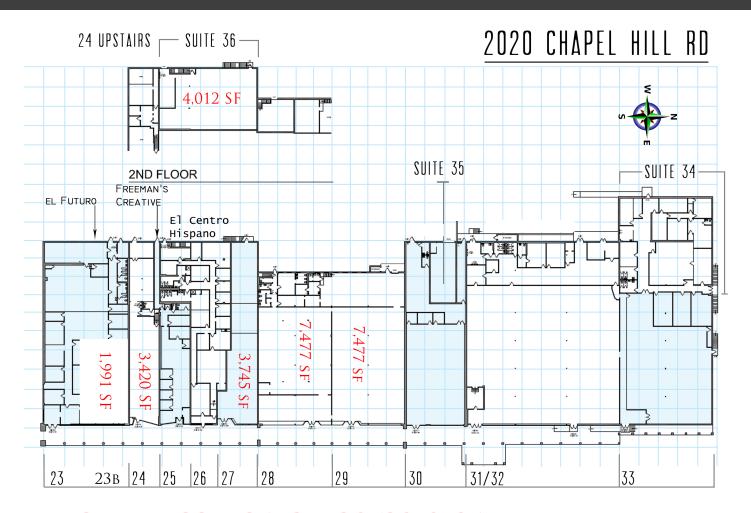

## The Reuse Arts District in the Shoppes at Lakewood



## PROPERTY HIGHLIGHTS:

The Scrap Exchange is providing a unique experience for businesses interested in the vision for the Reuse Arts District at the Shoppes at Lakewood. It will serve as a destination location for retail, entertainment, recreation, collaborative and DIY culture. The district will focus on community self-reliance through resource recovery, job creation, transportation alternatives, waste deferral, upcycled products/design and marketplaces, studio space, play, along with community resources, and services programming related to skill development and shared resources.

\*Rental Rate: \$12 - \$17/sqft Modified Gross \*Spaces ranging from 1,995 to 14,955 sqft \*Over 650 parking spaces





## Availability and Site Map



SUITES 23B, 24, 27, 28/29 & 36 ARE AVAILABLE