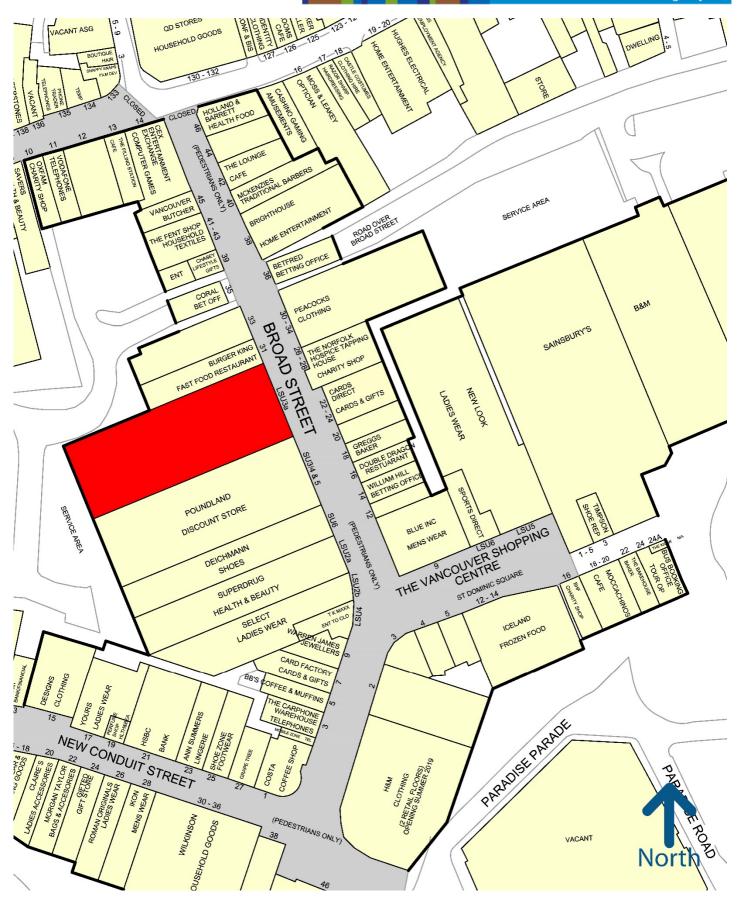

# vancouver

### quarter - King's Lynn

Poundland\*

The Vancouver Quarter is a 385,000 sq ft shopping centre with an average footfall of 165,000 per week. The scheme is anchored by **Sainsbury's**, **Wilko** and **TK Maxx**.