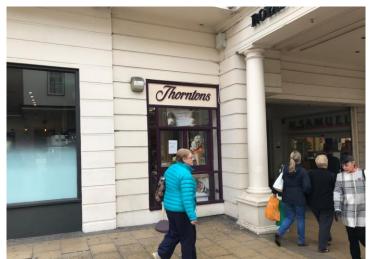

# TO LET

Unit 1 Upper Mall Royal Priors Leamington Spa Warwickshire CV32 4XT

- Prime Retail Unit within popular Royal Priors Shopping Centre
- 404 sq ft (37.53 sqm)
- Rental £29,500 per annum
- Parade frontage
- Extensive return frontage

## **Description**

The unit is adjacent to Perfume Shop and Costa and close to a number of national retailers such as Pandora, New Look and Topshop / Topman.