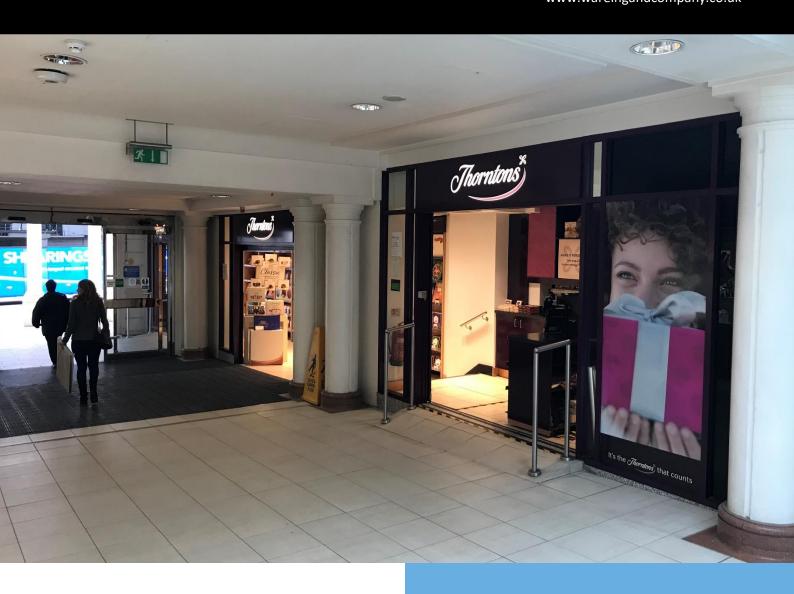

# TO LET

Unit 1 Upper Mall Royal Priors Leamington Spa Warwickshire CV32 4XT

- Prime Retail Unit within popular Royal Priors Shopping Centre
- 404 sq ft (37.53 sqm)
- Rental £29,500 per annum
- Parade frontage
- Extensive return frontage

## **Description**

The unit is adjacent to Perfume Shop and Costa and close to a number of national retailers such as Pandora, New Look and Topshop / Topman.