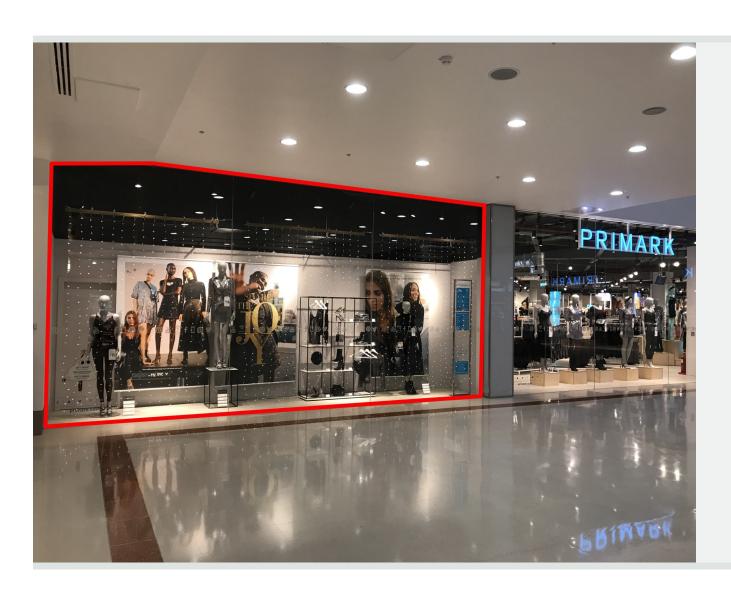

Opportunity to trade next to a newly extended **Primark** 

TO LET **Retail Unit** 

rapleys.com **0370 777 6292**  intu Shopping Centre, Merry Hill, Pedmore Road, Brierley DY5 1QX CONTACT

Matthew Guest | Rapleys LLP

# **Description**

The subject property is situated on Liberty Walk on the lower mall immediately adjacent to Primark, who are extending their existing store on the ground floor into the former BHS and have increased the store from 48,000 sq ft GIA to 84,019 sq ft.