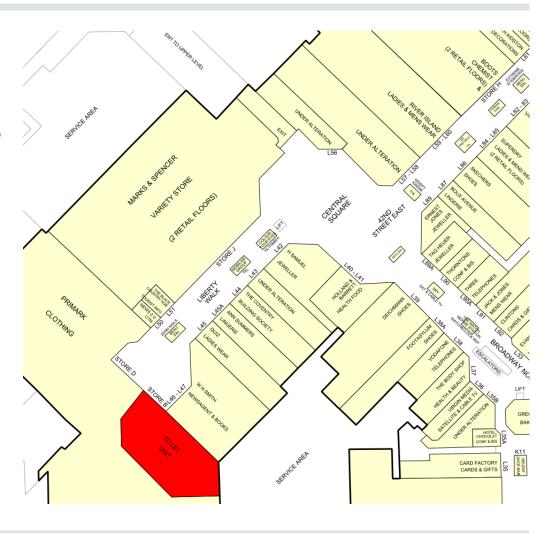

### Location

intu Merryhill Shopping Centre is a key regional shopping destination anchored by **Debenhams, Marks & Spencer, Next** and **Primark**. Other notable retailers within the scheme include **H&M**, **New Look**, **River Island** and **Superdry**.

# **Description**

The subject property is situated on Liberty Walk on the lower mall immediately adjacent to Primark, who are extending their existing store on the ground floor into the former BHS and have increased the store from 48,000 sq ft GIA to 84,019 sq ft.