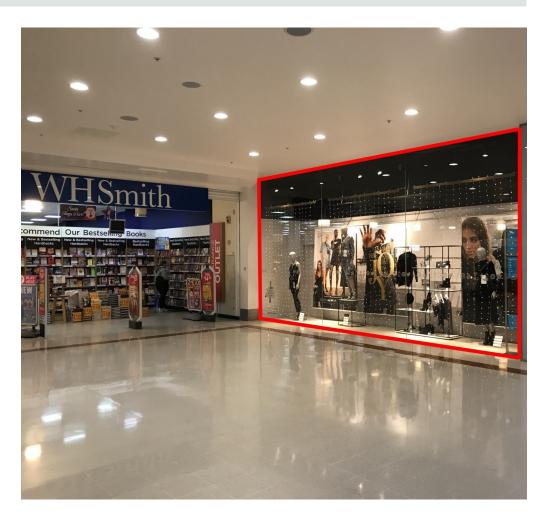

Opportunity to trade next to a newly extended **Primark** 

TO LET **Retail Unit** 

rapleys.com **0370 777 6292**  intu Shopping Centre, Merry Hill, Pedmore Road, Brierley DY5 1QX CONTACT

Matthew Guest | Rapleys LLP

# **Description**

The subject property is situated on Liberty Walk on the lower mall immediately adjacent to Primark, who are extending their existing store on the ground floor into the former BHS and have increased the store from 48,000 sq ft GIA to 84,019 sq ft.