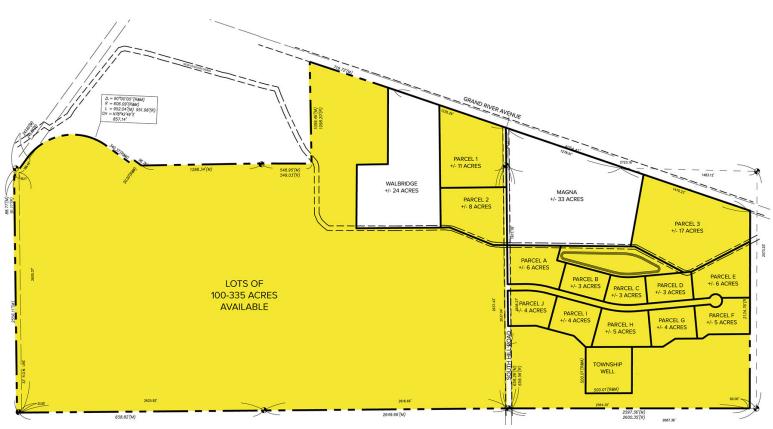

## DEVELOPMENT OPPORTUNITY | 3+ ACRES

Grand River Avenue – Lyon Township, Michigan

Site Plan

- 35 minute drive to Detroit Metro Airport and Flint Bishop Airport
- Significant value offered with pre-paid tap fees included in the sale of several lots
- Water and sewer on-site
- Convenient I-96 freeway access to major businesses, industrial, and automotive headquarters in the region
- High average daily traffic counts on I-96 freeway, Milford Rd and Grand River Ave

| LOTS                                 | PRICE          |
|--------------------------------------|----------------|
| Lots 1-3                             | \$185,000/Acre |
| Lots A-J                             | \$185,000/Acre |
| Lots 100+<br>Land west of South Hill | TBD            |