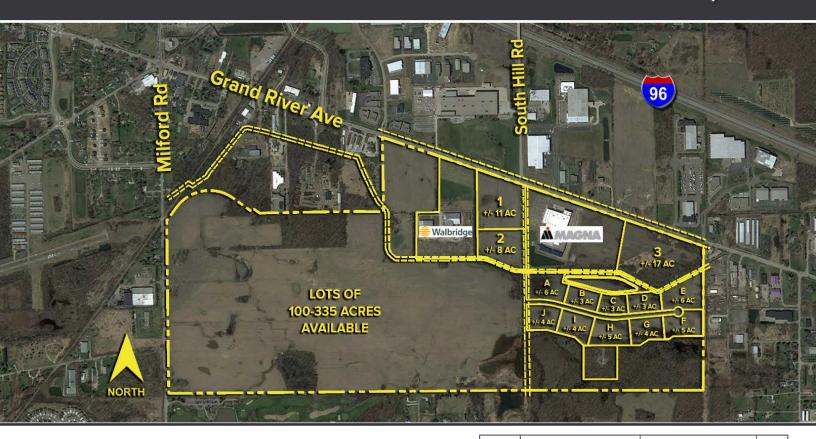

## **PROPERTY FEATURES**

- 3+ acres of prime frontage on Grand River Ave, Milford & South Hill Rds available
- Exceptional development opportunity in Oakland County's fastest growing community
- Minutes from Providence Park Hospital, Huron Valley Sinai Hospital, and University of Michigan Hospital, three of Michigan's top healthcare providers
- Flexible zoning, ideal for a variety of uses

## DEVELOPMENT OPPORTUNITY | 3+ ACRES

Grand River Avenue – Lyon Township, Michigan

Site Plan

- 35 minute drive to Detroit Metro Airport and Flint Bishop Airport
- Significant value offered with pre-paid tap fees included in the sale of several lots
- Water and sewer on-site
- Convenient I-96 freeway access to major businesses, industrial, and automotive headquarters in the region
- High average daily traffic counts on I-96 freeway, Milford Rd and Grand River Ave

| LOTS                                 | PRICE          |
|--------------------------------------|----------------|
| Lots 1-3                             | \$185,000/Acre |
| Lots A-J                             | \$185,000/Acre |
| Lots 100+<br>Land west of South Hill | TBD            |