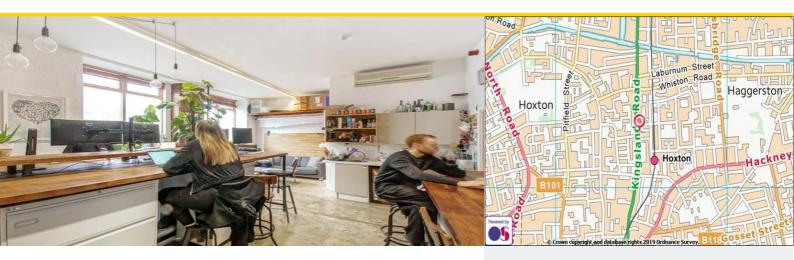

## NORTH STABLES , 138 KINGSLAND ROAD, HOXTON, LONDON, E2 8DY

Office For Rent, 383 Sq Ft £16,500 Per Annum Exclusive

The self-contained media style office is situated on the ground floor of an imposing office building. The unit benefits from a wealth of characterful features, including wood flooring and great natural light throughout. The office comprises a number of amenities including a demised kitchenette as well as WC and own front entrance. The floor plate is predominantly open plan and will be attractive to TMT and professional occupiers.

Located on the east side of Kingsland Road, a short distance from Hoxton Station (Overground Line) and Regents Canal. Kingsland Road provides direct links into Shoreditch and The City and numerous bus routes.