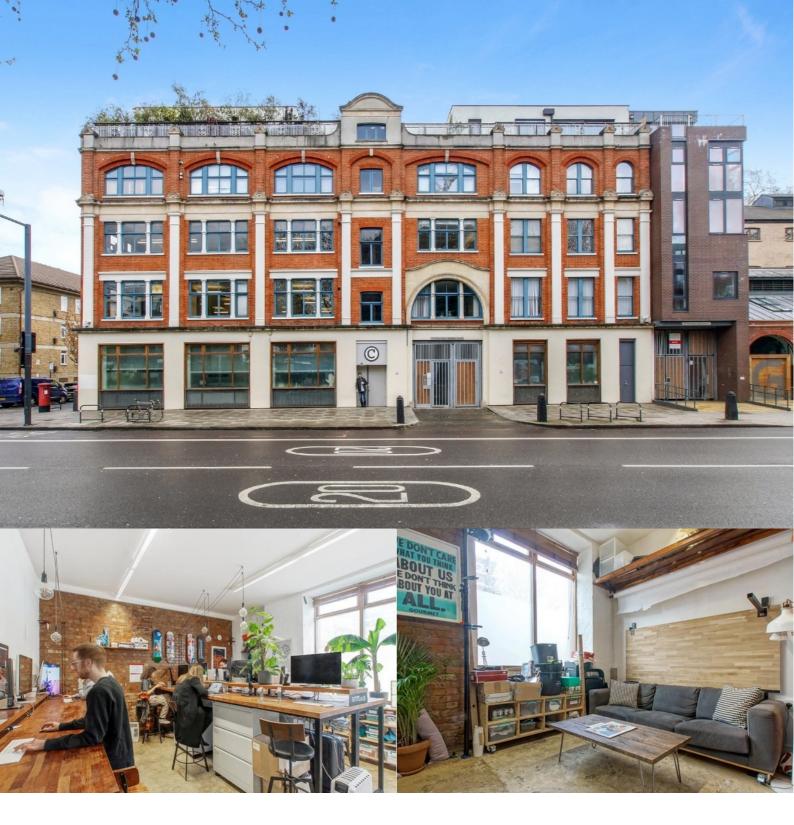

## NORTH STABLES , 138 KINGSLAND ROAD, HOXTON, LONDON, E2 8DY

Office For Rent, 383 Sq Ft £16,500 Per Annum Exclusive

The self-contained media style office is situated on the ground floor of an imposing office building. The unit benefits from a wealth of characterful features, including wood flooring and great natural light throughout. The office comprises a number of amenities including a demised kitchenette as well as WC and own front entrance. The floor plate is predominantly open plan and will be attractive to TMT and professional occupiers.

Located on the east side of Kingsland Road, a short distance from Hoxton Station (Overground Line) and Regents Canal. Kingsland Road provides direct links into Shoreditch and The City and numerous bus routes.

Highlights

- Wood Flooring
- Demised Kitchen
- Bike Storage
- Character Building
- Excellent Natural Light
- Air Conditioning

| Rent           | £16,500 Per Annum Exclusive              |  |
|----------------|------------------------------------------|--|
| Business Rates | Nil - due to small business rates relief |  |
| Building type  | Office                                   |  |
| Service Charge | Budget 2019/2020 - TBC                   |  |
| EPC Rating     | Band TBC                                 |  |
| Lease Details  | A new lease is available                 |  |