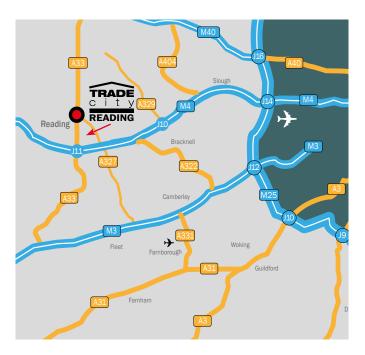

#### Location

Trade City Reading is located close to Junction 11 of the M4 motorway, just off the A33. It forms part of a wider mixed use scheme comprising bulky goods retail, car showrooms and leisure uses.

#### Approximate travel distances/times

| Destination | Miles    | Drive time   |
|-------------|----------|--------------|
| Slough      | 20 miles | 25 mins      |
| Heathrow    | 30 miles | 40 mins      |
| London      | 40 miles | 1 hr         |
| Southampton | 45 miles | 1 hr         |
| Gatwick     | 65 miles | 1 hr 10 mins |
| Bristol     | 80 miles | 1 hr 30 mins |