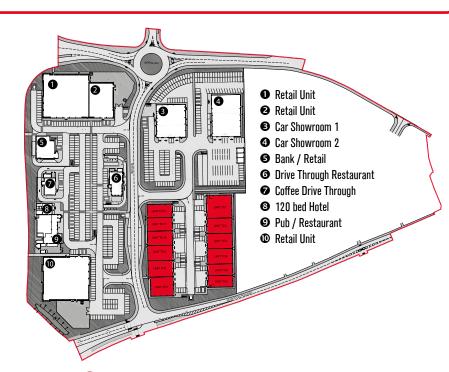

#### Location

Trade City Reading is located close to Junction 11 of the M4 motorway, just off the A33. It forms part of a wider mixed use scheme comprising bulky goods retail, car showrooms and leisure uses.