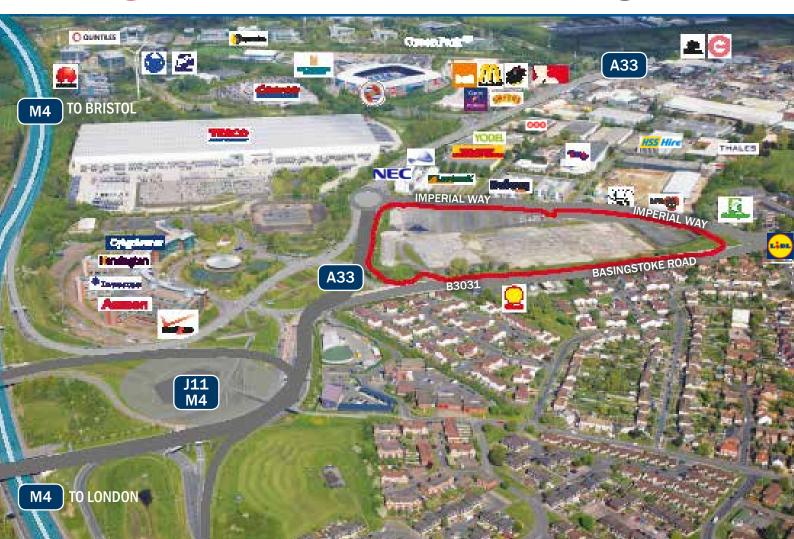

#### Location

Trade City Reading is located close to Junction 11 of the M4 motorway, just off the A33. It forms part of a wider mixed use scheme comprising bulky goods retail, car showrooms and leisure uses.