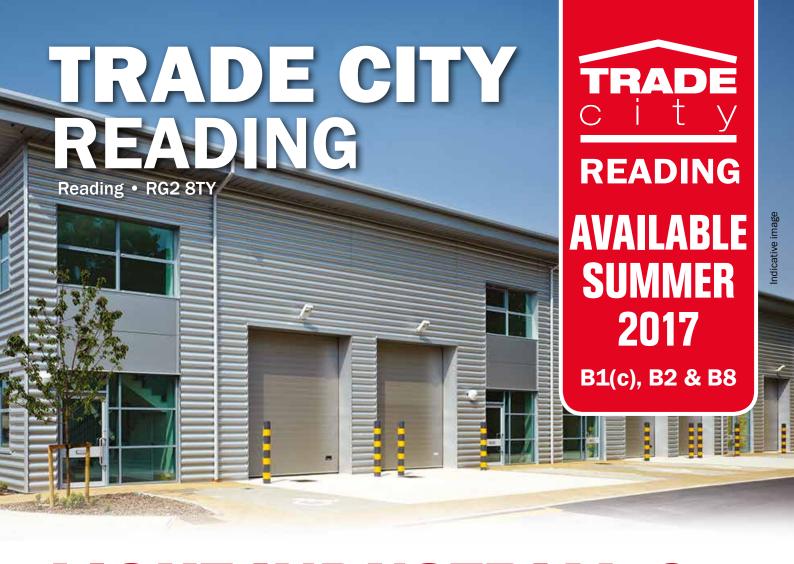

# LIGHT INDUSTRIAL & WAREHOUSE UNITS

#### **Description**

Trade City Reading consists of twelve industrial and warehouse units, which benefit from the following:

- Prominent position adjacent to Junction 11 of the M4 motorway
- Excellent car parking ratio
- · High quality specification
- Electric loading doors

#### **Planning and Timing**

The scheme benefits from a detailed planning permission for B1(c), B2 and B8 uses

Completion target: Summer 2017

Reading • RG2 8TY