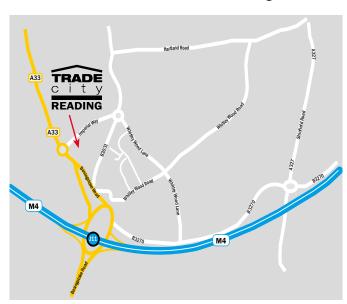

#### Location

Trade City Reading is located close to Junction 11 of the M4 motorway, just off the A33. It forms part of a wider mixed use scheme comprising bulky goods retail, car showrooms and leisure uses.