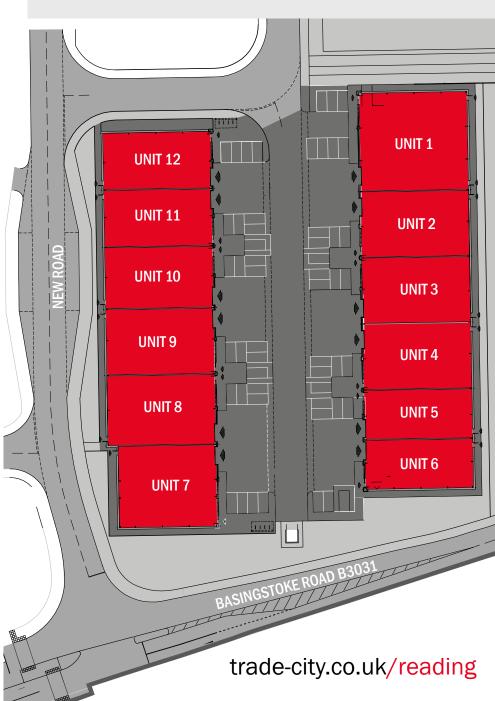

## 12 light industrial & warehousing units

### Accommodation

|         | Ground Floor<br>(GEA) |      | Mezzanine Level<br>(GEA) |      |                |               |        |
|---------|-----------------------|------|--------------------------|------|----------------|---------------|--------|
|         | Sq Ft                 | Sq M | Sq Ft                    | Sq M | Total Sq<br>Ft | Total<br>Sq M |        |
| UNIT 1  | 6,342                 | 589  | 603                      | 56   | 6,945          | 645           | TO LET |
| UNIT 2  | 4,191                 | 389  | 398                      | 37   | 4,589          | 426           | TO LET |
| UNIT 3  | 4,191                 | 389  | 398                      | 37   | 4,589          | 426           | TO LET |
| UNIT 4  | 4,191                 | 389  | 398                      | 37   | 4,589          | 426           | TO LET |
| UNIT 5  | 3,157                 | 293  | 301                      | 28   | 3,458          | 321           | TO LET |
| UNIT 6  | 3,242                 | 301  | 301                      | 28   | 3,543          | 329           | TO LET |
| UNIT 7  | 4,832                 | 449  |                          |      |                |               | TO LET |
| UNIT 8  | 4,469                 | 415  |                          |      |                |               | TO LET |
| UNIT 9  | 4,191                 | 389  |                          |      |                |               | TO LET |
| UNIT 10 | 6,821                 | 634  |                          |      |                |               | TO LET |
| UNIT 11 | 3,635                 | 338  |                          |      |                |               | TO LET |
| UNIT 12 | 3,721                 | 346  |                          |      |                |               | TO LET |