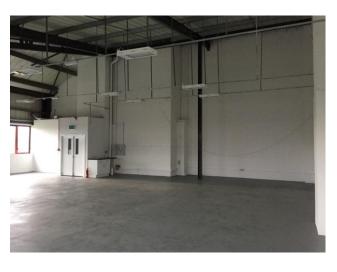

# **Description**

Office and storage accommodation over ground and first floors with the following specification:-

- Modern specification
- Secure entrance provision
- · Ample dedicated and on-street car parking
- · Shell specification or refurbished to suit
- Excellent natural light
- Good floor to ceiling height
- Flexible open plan space
- Below the Rates Threshold for Small Business Exemption
- Competitive Rents Offered
- Flexible "Easy In / Out" Lease Terms
- Visible to Edinburgh Road allowing branding options

#### **Accommodation**

There are office units available which extend from 2,096 sq ft (195 sq m).