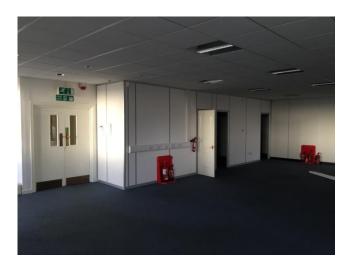

# **Description**

Office and storage accommodation over ground and first floors with the following specification:-

- Modern specification
- Secure entrance provision
- · Ample dedicated and on-street car parking
- · Shell specification or refurbished to suit
- Excellent natural light
- Good floor to ceiling height
- Flexible open plan space
- Below the Rates Threshold for Small Business Exemption
- Competitive Rents Offered
- Flexible "Easy In / Out" Lease Terms
- Visible to Edinburgh Road allowing branding options

#### **Accommodation**

There are office units available which extend from 2,096 sq ft (195 sq m).