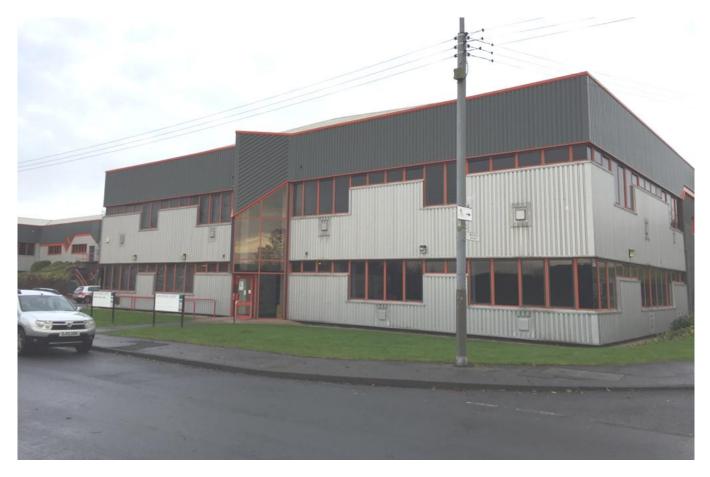

### Location

The premises are located within Queenslie, an established business location situated 5 miles east of Glasgow city centre, south of the M8. The Park enjoys superb access to Scotland's motorway network via Junction 11 of the M8.

# **Description**

Office and storage accommodation over ground and first floors with the following specification:-

- Modern specification
- Secure entrance provision
- · Ample dedicated and on-street car parking
- · Shell specification or refurbished to suit
- Excellent natural light
- Good floor to ceiling height
- Flexible open plan space
- Below the Rates Threshold for Small Business Exemption
- Competitive Rents Offered
- Flexible "Easy In / Out" Lease Terms
- Visible to Edinburgh Road allowing branding options