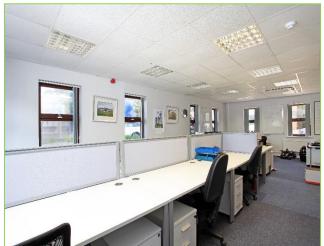

### Accommodation

The first floor office suite offers predominantly open plan accommodation with WC facilities. The premises benefit from air conditioning, high speed broadband and self-contained kitchen facilities.

#### **Features**

- Modern Open Plan Offices
- Self Contained
- Air Conditioned
- Allocated Parking