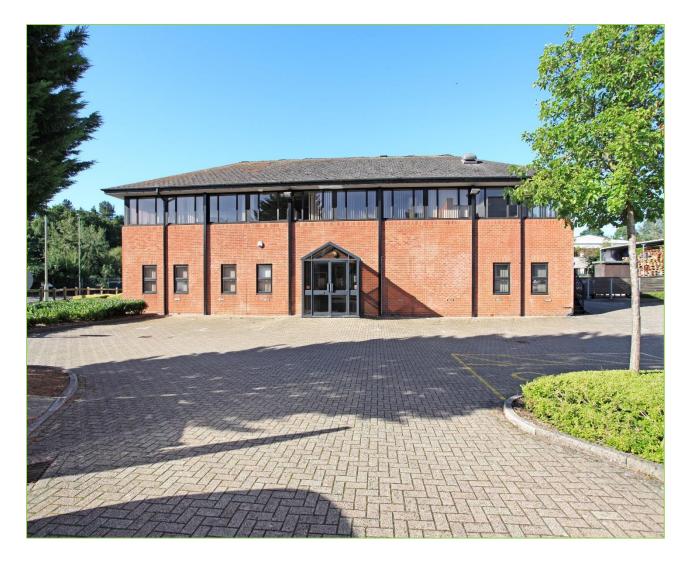

# **Modern Office Property**

Abbey House, Abbey Park Industrial Estate, Premier Way, Romsey, SO51 9AQ

- 2,476 Sq Ft (230.0 Sq M) Self-Contained Offices With Parking
- Modern Open Plan
  Offices
- Air Conditioned

#### Description

Abbey House is a two storey office building with part modern clad elevations. The office premises are centrally located within a small office development, providing on site car parking spaces with additional spaces along the perimeter and adjacent street parking.