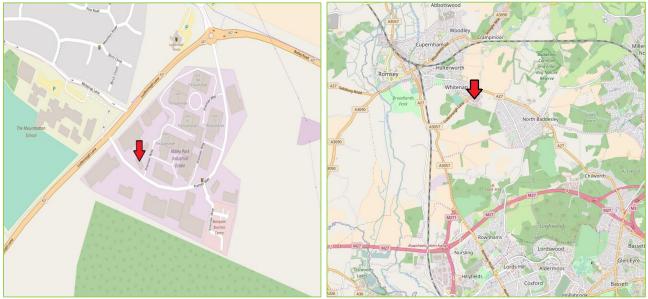

#### Location

Abbey House is located in the centre of the Abbey Park Industrial Estate along the arterial Premier Way.

Abbey Park Industrial Estate is located to the south of Romsey and is easily accessed via the A27 and A3057 to join the M27 at Junction 3 approximately 3.4 miles to the south. Romsey mainline railway station is approximately 2.2 miles to the west and provides services to Southampton and Bristol.

## Location

Location Plans (Source: © OpenStreetMap contributors)