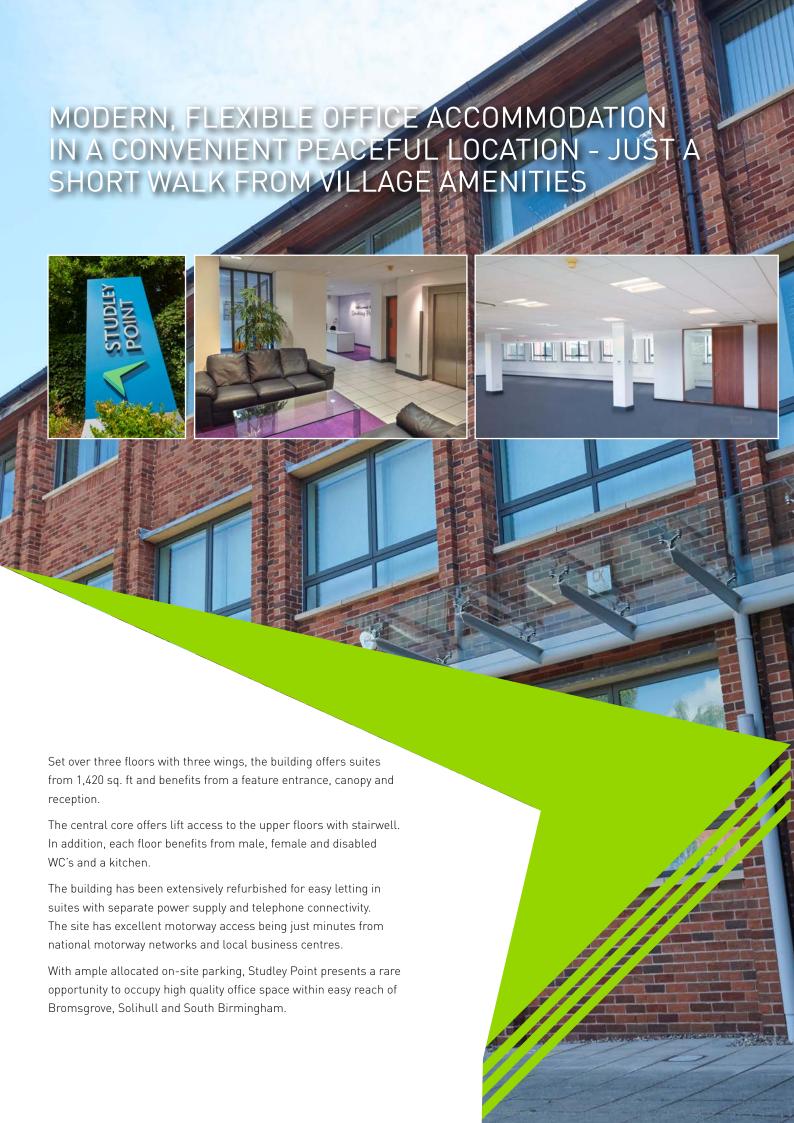

## SUPERIOR SPECIFICATION AT A PROMINENT LOCATION

The building provides efficient and cost-effective office space benefiting from:

- Feature entrance and reception
- > Flexible floorplates
- Comfort cooling
- Gas fired central heating
- Perimeter trunking
- Suspended ceilings with category II fluorescent lighting
- 13 person passenger lift
- Back-up power generator
- Designed for easy letting
- Separate power supply and telephone connectivity
- Swipecard security access
- Car parking ratio of 1:200 sq ft additional parking available
- Dedicated visitor and disabled parking