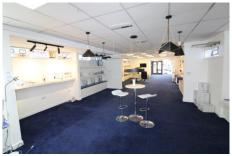

## Description

The property comprises of a ground floor retail premises with pedestrian access from Constitution Hill. Internally it comprises of predominantly open plan retail space with kitchen and WC facilities off the main show room area. The space benefits from carpet covered flooring, emulsion coated walls and suspended ceiling with LED lighting inset.

# Accommodation

NIA 1685 ft2 (156.54 M2) approximately.

Basement area of circa 700 ft2 (65.03 M2).