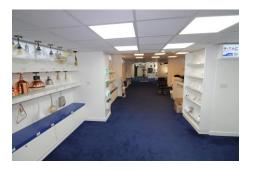

## Description

The property comprises of a ground floor retail premises with pedestrian access from Constitution Hill. Internally it comprises of predominantly open plan retail space with kitchen and WC facilities off the main show room area. The space benefits from carpet covered flooring, emulsion coated walls and suspended ceiling with LED lighting inset.

# Accommodation

NIA 1685 ft2 (156.54 M2) approximately.

Basement area of circa 700 ft2 (65.03 M2).