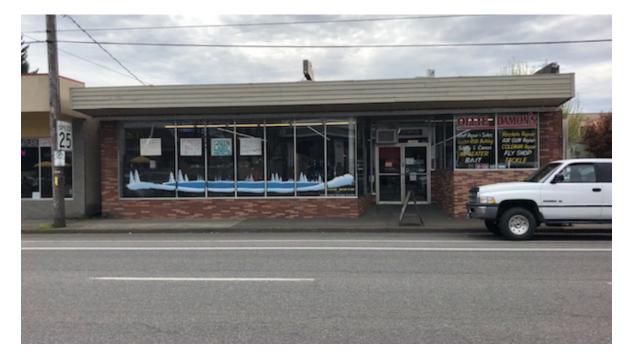

# 10240 NE Halsey St. Portland, OR 97220

Located at NE 102nd and NE Halsey with lots of frontage on busy Halsey Street. Large open layout, 11' ceilings w/ two smaller offices, one private restroom, access to shared building restroom. Very large parking lot.

- Open layout
- Great visibility on NE Halsey St.
- Large parking lot
- 11 foot ceilings
- 50 feet of storefront windows
- Long-term lease available