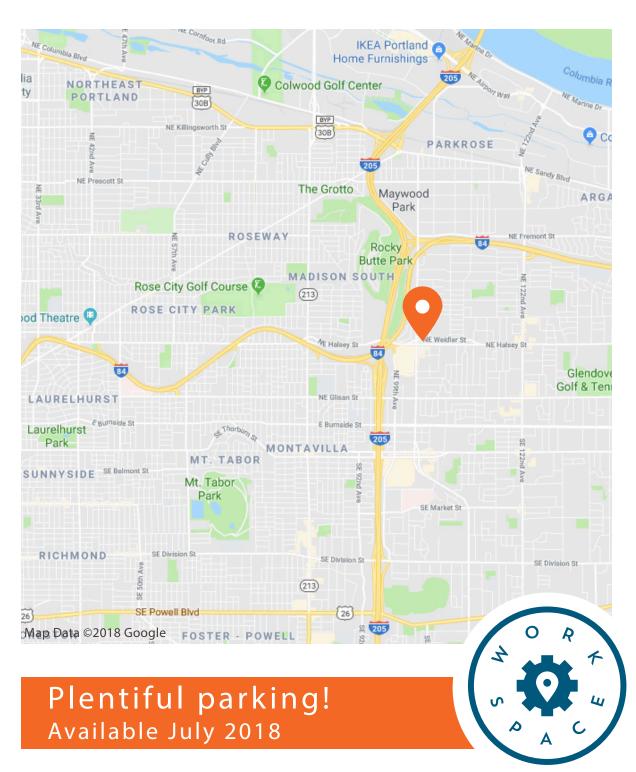

# 10240 NE Halsey St. Portland, OR 97220

Located at NE 102nd and NE Halsey with lots of frontage on busy Halsey Street. Large open layout, 11' ceilings w/ two smaller offices, one private restroom, access to shared building restroom. Very large parking lot.