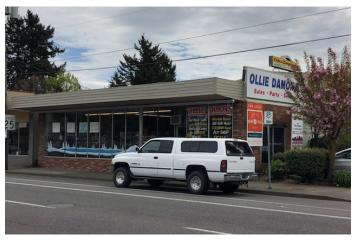

# 10240 NE Halsey St. Portland, OR 97220

Located at NE 102nd and NE Halsey with lots of frontage on busy Halsey Street. Large open layout, 11' ceilings w/ two smaller offices, one private restroom, access to shared building restroom. Very large parking lot.

- Open layout
- Great visibility on NE Halsey St.
- Large parking lot
- 11 foot ceilings
- 50 feet of storefront windows
- Long-term lease available