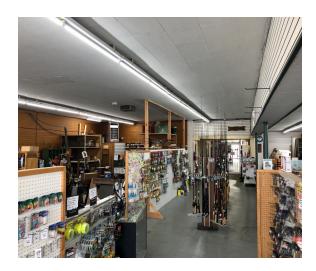

# 10240 NE Halsey St. Portland, OR 97220

Located at NE 102nd and NE Halsey with lots of frontage on busy Halsey Street. Large open layout, 11' ceilings w/ two smaller offices, one private restroom, access to shared building restroom. Very large parking lot.

- Open layout
- Great visibility on NE Halsey St.
- Large parking lot
- 11 foot ceilings
- 50 feet of storefront windows
- Long-term lease available