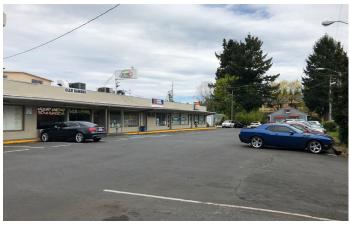

# 10240 NE Halsey St. Portland, OR 97220

Located at NE 102nd and NE Halsey with lots of frontage on busy Halsey Street. Large open layout, 11' ceilings w/ two smaller offices, one private restroom, access to shared building restroom. Very large parking lot.

- Open layout
- Great visibility on NE Halsey St.
- Large parking lot
- 11 foot ceilings
- 50 feet of storefront windows
- Long-term lease available