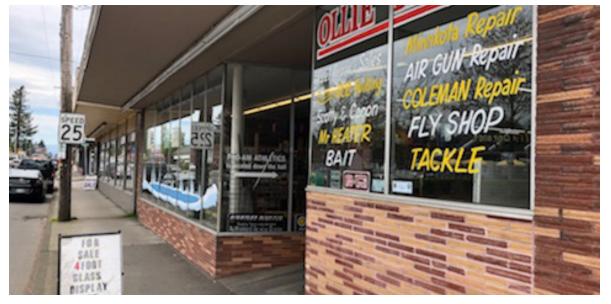

# 10240 NE Halsey St. Portland, OR 97220

Located at NE 102nd and NE Halsey with lots of frontage on busy Halsey Street. Large open layout, 11' ceilings w/ two smaller offices, one private restroom, access to shared building restroom. Very large parking lot.

- Open layout
- Great visibility on NE Halsey St.
- Large parking lot
- 11 foot ceilings
- 50 feet of storefront windows
- Long-term lease available