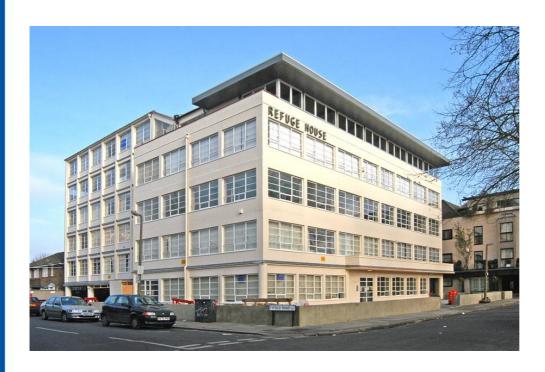

#### Location

Refuge House is located on the corner of Fyfield Road and River Front running parallel with Southbury Road (A10). The building is centrally located close to the Civic Centre and all town centre amenities including the Palace Gardens Shopping Centre.

Enfield Town mainline station is directly opposite providing a frequent service to the City (Liverpool Street), and to the West End (via Seven Sisters Victoria Line interchange), with a travelling time of less than 30 minutes. There are 12 bus routes passing by the building.

Access to and from Enfield by road is also good with Junction 24 and 25 of the M25 (the A1000 and 10 intersections), 2.5 miles to the north and the A406 North Circular Road is 4 miles to the south.