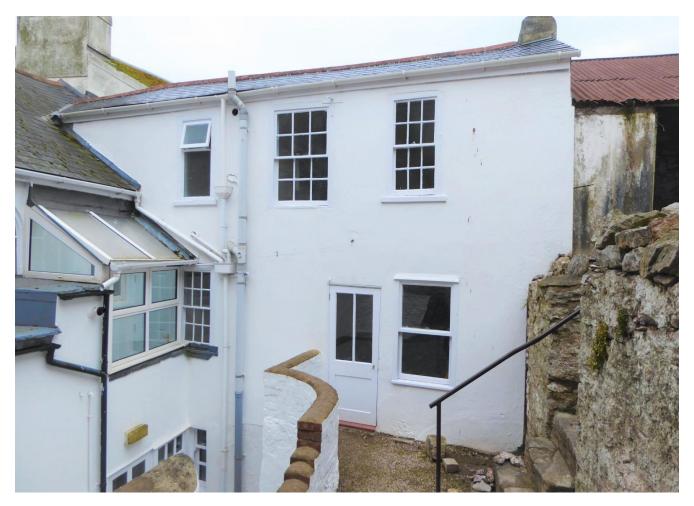

#### DESCRIPTION

Accessed via steps descending from Montpellier Road the freshly decorated self-contained offices benefit from smartly presented kitchen, WC and external courtyard garden area. To let on new terms this office offers an attractive proposition to those looking for affordable office space in central Torquay.

#### **GROUND FLOOR**

9' 2" x 16' 5" (2.8m x 5m) Stairs leading to:-

#### FIRST FLOOR OFFICE

9' 6" x 10' 10" (2.9m x 3.3m)