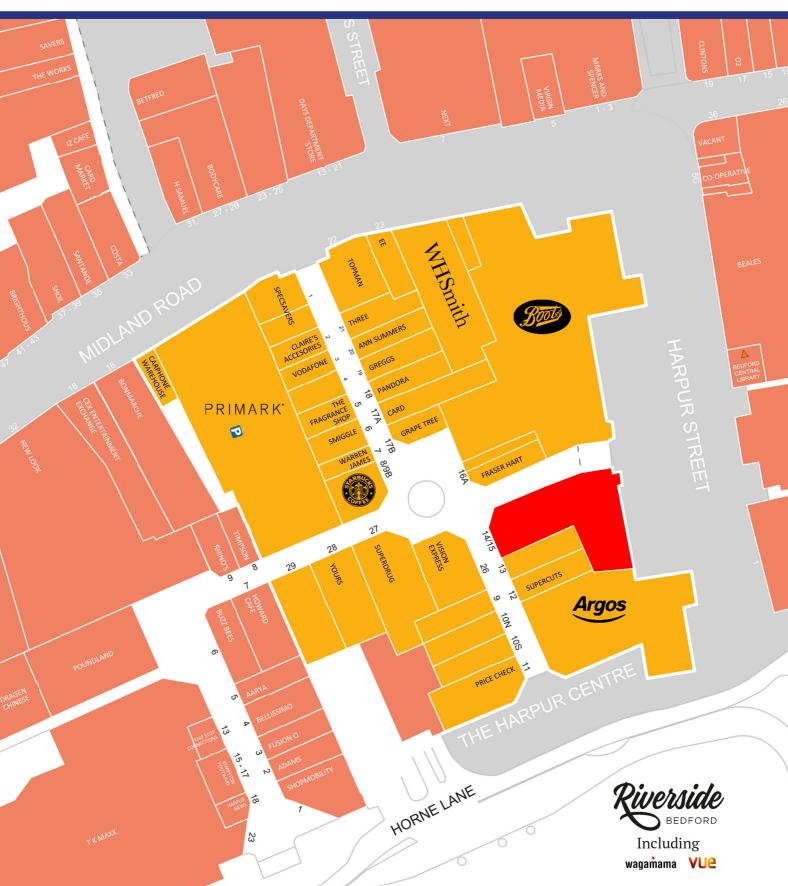

#### **LOCATION**

The Harpur Centre is situated in the heart of Bedford and is the principal shopping centre within the town anchored by **Primark**, **Boots** and **Topshop**. Other notable tenants include **TK Maxx**, **Pandora** and **Superdrug**.

The subject unit is situated on the Harpur Square Mall with a return frontage to the Horne Lane Mall adjacent to **Vision Express** and **Fraser Hart**.

450