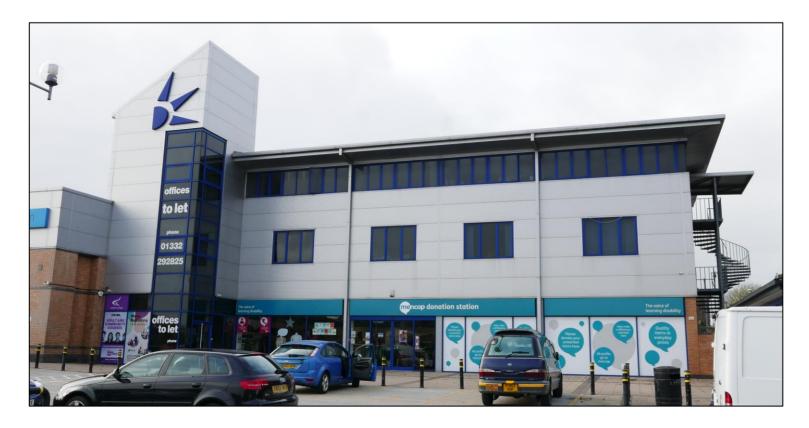

#### Location

Southgate Innovation Centre is situated on Normanton Road, approximately 0.6 miles to the south of Derby City Centre, just off Derby's inner ring road and less than 1 mile from Derby Train Station.

Normanton Road is recognised locally as a diverse and thriving area to the south of the city centre, which boasts a large number of independent retail traders and benefits from a high level of passing footfall.

More specifically, the Southgate Innovation Centre is located within Southgate Retail Park, a retail led scheme that includes occupiers such as Lidl and Gyms for All, amongst others.

# **Description**

Southgate Innovation Centre is a modern purpose built office premises providing a variety of suite sizes.

The ground floor provides a communal reception/waiting area, manager's office and post boxes which are allocated to the centre's individual tenants.