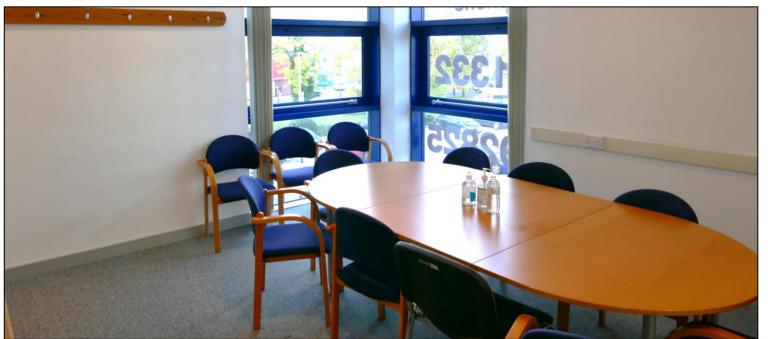

The first and second floors provide a range of 17 office suites with shared kitchen and w/c facilities. There is a shared meeting room located on the first floor which tenants are able to book out on a first come first serve basis.

The offices are finished with carpet floor coverings, painted plaster walls, suspended ceilings incorporating Cat II lighting and electric heating/cooling units.

Externally, to the rear of the property, there is a staff car park which provides a parking ratio of 1 space: 151sq.ft.

#### **Services**

The following services are included in the rent:-

- 24 hour access via security cards
- Telephone entry system
- Lift access to all floors
- Reception entrance (not manned)
- Individually alarmed suites
- Fire alarm and lift servicing
- Extensive visitor parking to the front
- Staff parking of 1 space: 151sq.ft. at rear
- Maintenance and upkeep of common and external areas
- Meeting room facilities