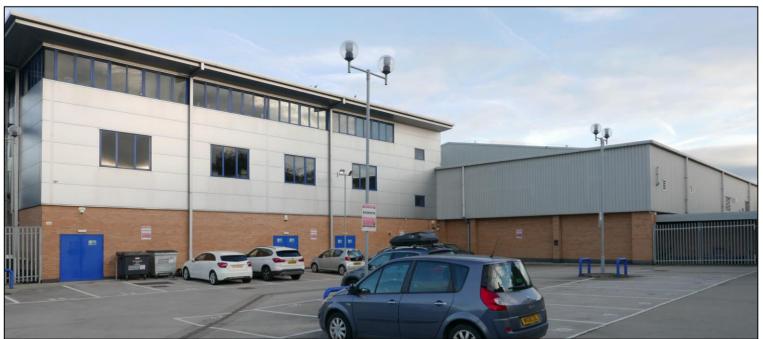

The offices are finished with carpet floor coverings, painted plaster walls, suspended ceilings incorporating Cat II lighting and electric heating/cooling units.

Externally, to the rear of the property, there is a staff car park which provides a parking ratio of 1 space: 151sq.ft.