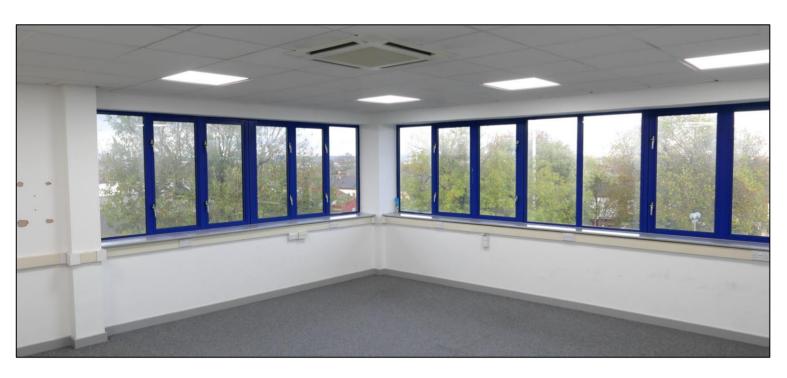

The first and second floors provide a range of 17 office suites with shared kitchen and w/c facilities. There is a shared meeting room located on the first floor which tenants are able to book out on a first come first serve basis.

The offices are finished with carpet floor coverings, painted plaster walls, suspended ceilings incorporating Cat II lighting and electric heating/cooling units.

Externally, to the rear of the property, there is a staff car park which provides a parking ratio of 1 space: 151sq.ft.