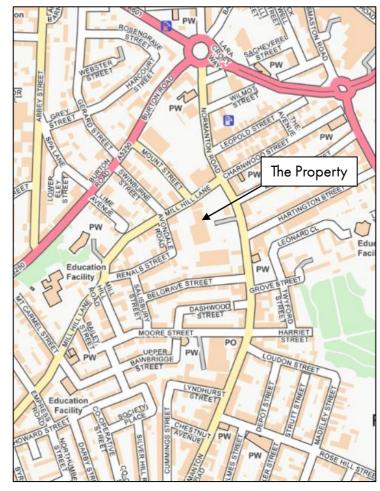

#### Location

Southgate Innovation Centre is situated on Normanton Road, approximately 0.6 miles to the south of Derby City Centre, just off Derby's inner ring road and less than 1 mile from Derby Train Station.

Normanton Road is recognised locally as a diverse and thriving area to the south of the city centre, which boasts a large number of independent retail traders and benefits from a high level of passing footfall.

More specifically, the Southgate Innovation Centre is located within Southgate Retail Park, a retail led scheme that includes occupiers such as Lidl and Gyms for All, amongst others.