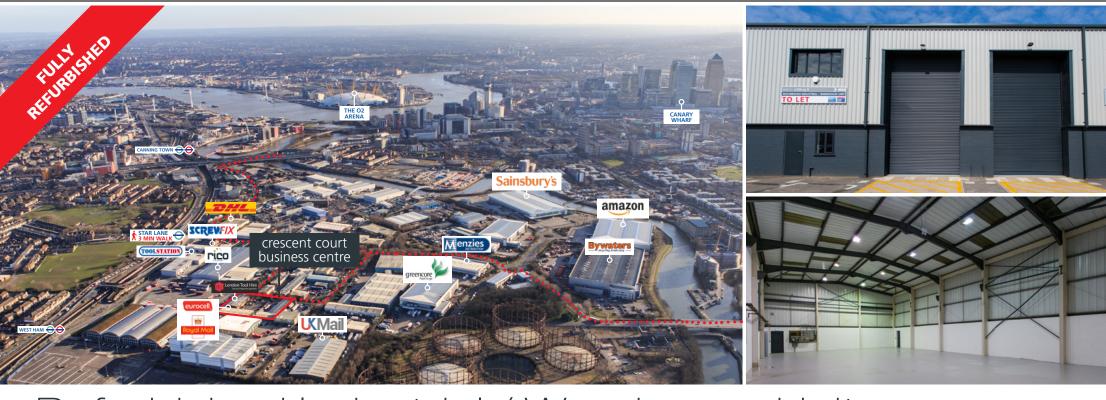

## crescent court business centre

CANNING TOWN ■ LONDON ■ E16 4TG

#### **LOCATION**

Located on North Crescent, within the Cody Road industrial and business area. Neighbouring occupiers include; DHL, TFL, Speedy Hire and Royal Mail. The A12 & A13 East India Dock Road are both within half a mile of the property & Star Lane (DLR) Station is within walking distance.