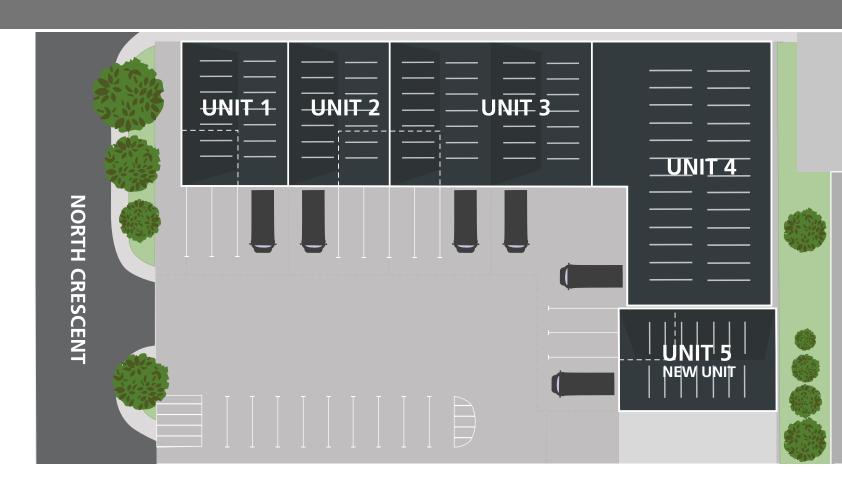

#### **ACCOMMODATION (GEA)**

| UNIT 1    | sq ft |
|-----------|-------|
| Warehouse | 2,605 |
| Total     | 2,605 |

| UNIT 2    | sq ft |
|-----------|-------|
| Warehouse | 1,517 |
| Total     | 1.517 |

| UNIT 3    | sq ft |
|-----------|-------|
| Warehouse | 2,939 |
| Total     | 2,939 |

| UNIT 4    | sq ft |
|-----------|-------|
| Warehouse | 5,216 |
| Total     | 5,216 |

| UNIT 5 (NEW UNIT) | sq ft |
|-------------------|-------|
| Warehouse         | 1,534 |
| Total             | 1,534 |