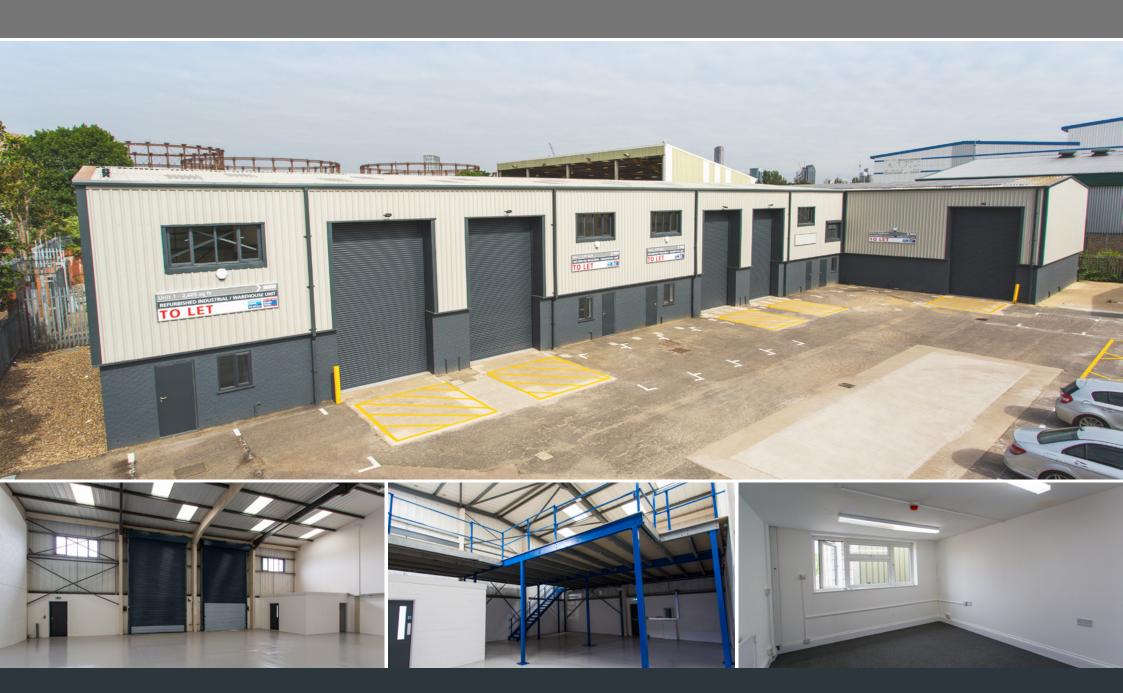

# crescent court business centre

CANNING TOWN ■ LONDON ■ E16 4TG

**UNITS 1-5** Crescent Court Business Centre are industrial/warehouse units which have been fully refurbished with the following specification:

CLEAR HEIGHT OF 7M

LEVEL LOADING DOOR ACCESS

ANCILLARY OFFICES

DESIGNATED PARKING

3 PHASE POWER

EPC RATING UPON REQUEST