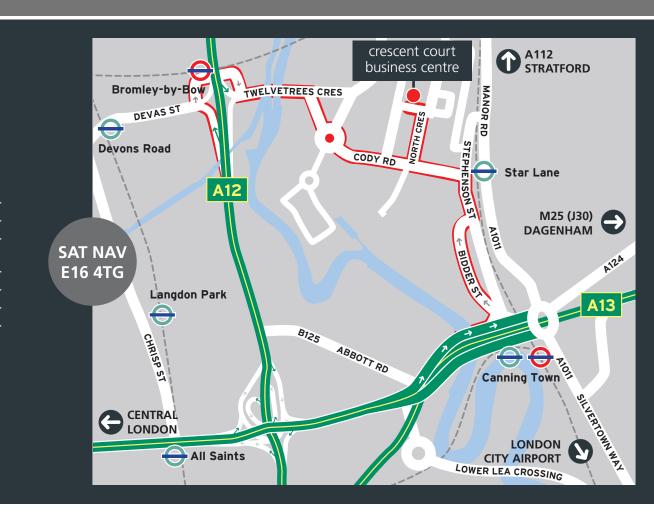

#### **LOCATION**

Located on North Crescent, within the Cody Road industrial and business area. Neighbouring occupiers include; DHL, TFL, Speedy Hire and Royal Mail. The A12 & A13 East India Dock Road are both within half a mile of the property & Star Lane (DLR) Station is within walking distance.

| Canning lown | 10 mins_ |
|--------------|----------|
| Canary Wharf | 14 mins  |
| Stratford    | 20 mins  |

| A13 (Newham Way)                            | 0.6 mile  |
|---------------------------------------------|-----------|
| A12/A102 Blackwall Tunnel Northern Approach | 1.5 miles |
| Stratford Town Centre                       | 2.2 miles |
| M11 Motorway                                | 7.2 miles |

| Star Lane Station<br>STRATFORD INT - 10 MINS (DLR)        | 0.3 mile  |
|-----------------------------------------------------------|-----------|
| West Ham Station<br>STRATFORD - 3 MINS (JUBILEE)          | 0.6 mile  |
| Canning Town Station<br>LONDON BRIDGE - 15 MINS (JUBILEE) | 1.2 miles |