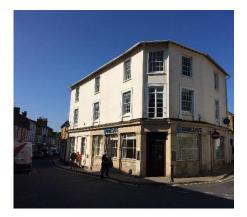

# Barclays Bank, Fore Street/Market Place, Castle Cary, BA7 7BQ

## Description

The property is a three-storey building of stone construction set beneath a pitched roof. Internally, there is a banking hall on the ground floor with an ancillary office and strong room. The first floor is used for office and storage accommodation, the second floor is currently utilised as storage space. There is one car parking space leased from the bank at a rent of £1 per annum. The property comprises of the following approximate floor areas:

## Key Features

- Leasehold Available
- Return Frontage
- Prominent Position