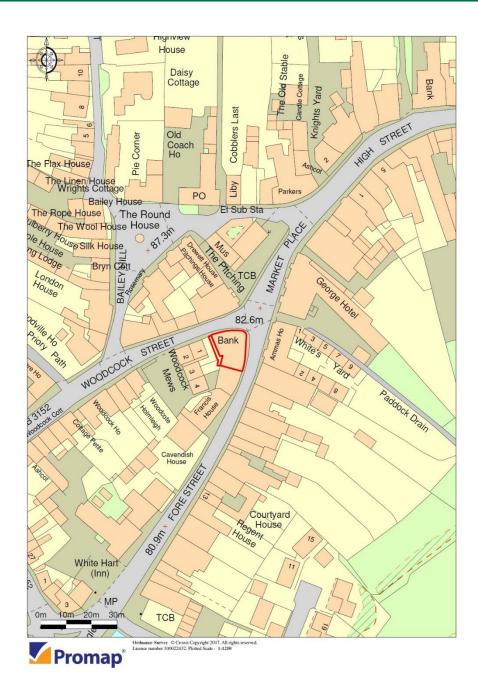

## Location

Castle Cary is located in Somerset and is approximately 34 miles south of Bristol and 17 miles north of Yeovil. The property is located on the corner of Woodcock Street, Market Place and Fore Street. Surrounding occupiers within the immediate local vicinity include: Co-op Food, Save The Children, and the Somerset Wine Company.

## On the Instruction of Barclays Bank Plc LEASEHOLD AVAILABLE

Barclays Bank, Fore Street/Market Place, Castle Cary, BA7 7BQ

Not to scale.

Pro Map Plans include mapping data licensed from Ordnance Survey with the permission of the Controller of Her Majesty's Stationery Office. © Crown Copyright and Experian Copyright. All rights reserved. Licence number PU 100017316. © Crown Copyright, All rights reserved. CBRE Ordnance Survey Licence Number: 1000191