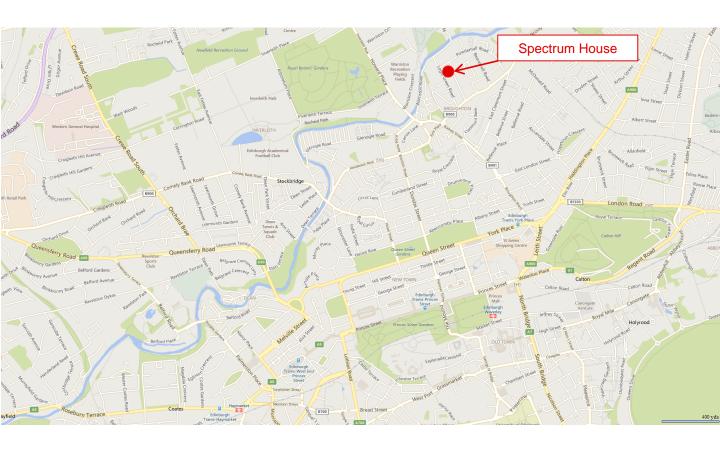

#### Location

Spectrum House is located on Logie Green Road, in the Canonmills district of Edinburgh, approximately 1 mile north of Princes Street. The property is easily accessible by road and Edinburgh's principal bus, tram and rail stations are located in the city centre at St Andrew Square and Waverley rail station. The property also provides easy access to bus services covering Edinburgh.

The immediate surrounds provide a good level of amenity including two supermarkets and an excellent range of bars, cafes and restaurants within easy walking distance. Spectrum House is also very close to the Water of Leith walking and cycle route, the Botanic Gardens and Inverleith Park all of which provide easy access to outstanding "green" spaces.

Spectrum House lies within an established business location, immediately adjacent to Beaverbank Business Park. Citizens Advice Bureau currently occupy the property and neighbouring occupiers include Concept Systems, Petroleum Experts and Osprey Holidays..