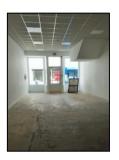

### **ACCOMMODATION**

The premises are arranged on the ground floor and basement and provide the following approximate dimensions and floor areas:

| 24 Chapel Walk     |           |           |
|--------------------|-----------|-----------|
| Internal Width     | 5.1 m     | 16' 9"    |
| Shop Depth         | 13.5 m    | 44' 4"    |
| Ground Floor Sales | 72.6 sq m | 782 sq ft |
| Basement Storage   | 51.7 sq m | 556 sq ft |
| Basement Kitchen   | 13.7 sq m | 148 sq ft |

Further basement ancillary is available with details upon request.