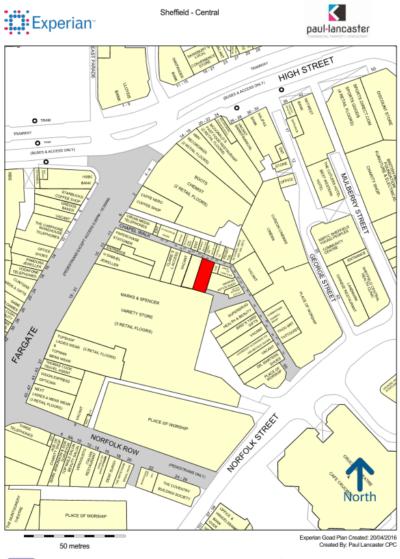

#### **LOCATION**

The premises occupy an excellent trading location on pedestrianised Chapel Walk which links the Theatre Quarter and both the bus and railway stations with Fargate, the prime retailing pitch within Sheffield City Centre.

The subject property is situated adjacent to Claire's Accessories with Marks and Spencer, Virgin Media, Paperchase and Boots close by.