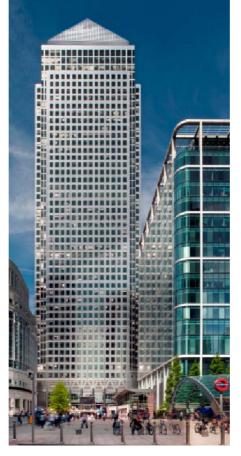

# Iconic Fitted Office To Let

One Canada Square Canary Wharf E14

Part 28th Floor 11,267 sq. ft (1,046.7 sq. m)

# Description

One Canada Square is a land mark office tower building with exceptional views of London. The property benefits from an impressive double height reception, dual power supplies and excellent amenities. In addition, the bar and restaurant on the 31st floor provides private events space to accommodate approximately 100 guests. The part 28th floor has an impressive fit out comprising a large boardroom, 7 meeting rooms and an abundance of break out space. The open plan floor area currently has 80 desk positions.

### Location

One Canada Square is situated in the heart of Canary Wharf, one of London's main business districts. The property benefits from excellent transport links, being adjacent to the DLR and Jubilee line stations. In addition, the property is in close proximity to the new Crossrail station. The prestigious location is surrounded by an array of shops, restaurants and bars