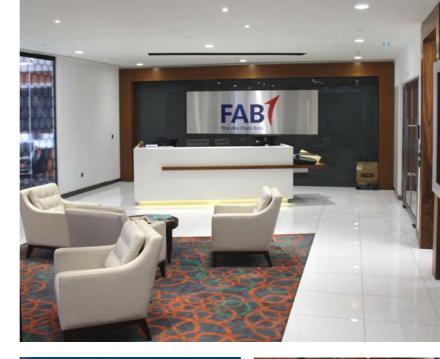

# Highlights

- Grade A iconic building
- Fully fitted out
- Air conditioning
- 140mm raised floors
- Suspended ceilings
- 2.75m floor to ceiling height
- Dual power supplies
- Double height reception
- 32 x person passenger lifts
- 3 goods lifts
- Excellent transport links
- 24 hour access and security
- Restaurant and Bar (Ground and 31st floor)
- Space for 109 desk positions
- No VAT on rent

# Description

One Canada Square is a land mark office tower building with exceptional views of London. The property benefits from an impressive double height reception, dual power supplies and excellent amenities. In addition, the bar and restaurant on the 31st floor provides private events space to accommodate approximately 100 guests. The part 28th floor has an impressive fit out comprising a large boardroom, 7 meeting rooms and an abundance of break out space. The open plan floor area currently has 80 desk positions.