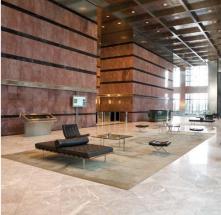

# Highlights

- Grade A iconic building
- Fully fitted out
- Air conditioning
- 140mm raised floors
- Suspended ceilings
- 2.75m floor to ceiling height
- Dual power supplies
- Double height reception
- 32 x person passenger lifts
- 3 goods lifts
- Excellent transport links
- 24 hour access and security
- Restaurant and Bar (Ground and 31st floor)
- Space for 109 desk positions
- No VAT on rent

# Description

One Canada Square is a land mark office tower building with exceptional views of London. The property benefits from an impressive double height reception, dual power supplies and excellent amenities. In addition, the bar and restaurant on the 31st floor provides private events space to accommodate approximately 100 guests. The part 28th floor has an impressive fit out comprising a large boardroom, 7 meeting rooms and an abundance of break out space. The open plan floor area currently has 80 desk positions.