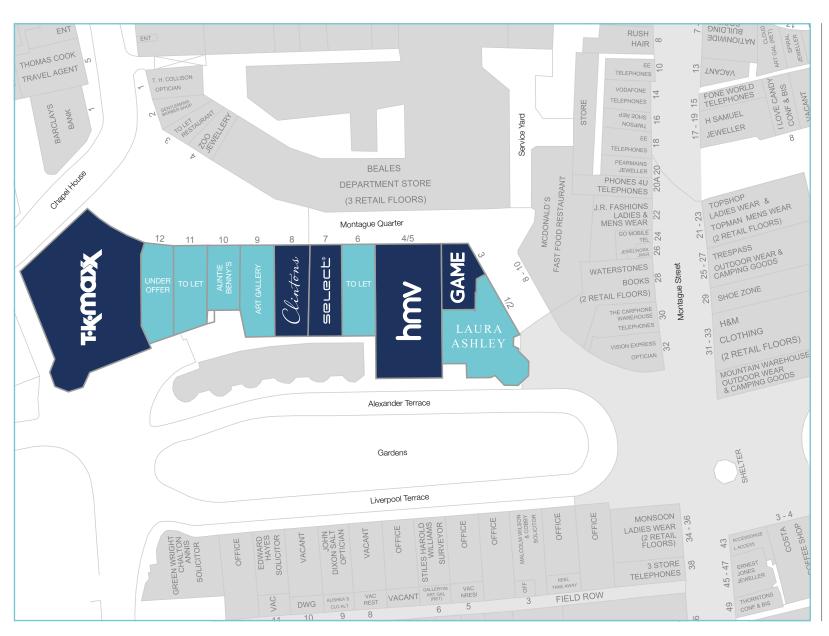

WORTHING, BN11 1YJ

WORTHING, BN11 1YJ

WORTHING, BN11 1YJ

| AVAILABILITY |             |                       |                    |
|--------------|-------------|-----------------------|--------------------|
| UNIT         | OCCUPIER    | GROUND FLOOR<br>SQ FT | 1ST FLOOR<br>SQ FT |
| 1/2          | Available   | 3,080                 | 1,680              |
| 6            | To Let      | 1,837                 | 271                |
| 9            | Available   | 2,007                 | 440                |
| 10           | Available   | 1,522                 | 473                |
| 11           | To Let      | 1,984                 | 526                |
| 12           | Under Offer | 1,377                 | 491                |