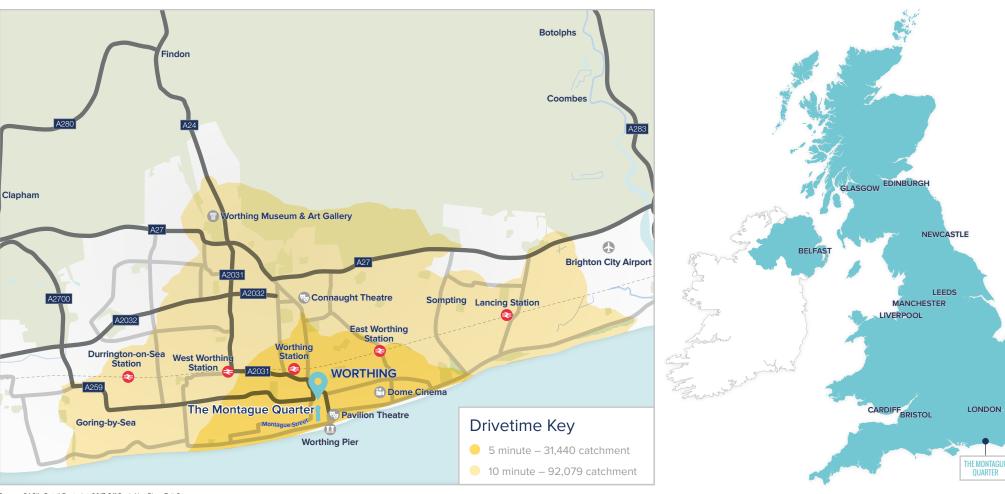

WORTHING, BN11 1YJ







WORTHING, BN11 1YJ





WORTHING, BN11 1YJ





| AVAILABILITY |             |                       |                    |
|--------------|-------------|-----------------------|--------------------|
| UNIT         | OCCUPIER    | GROUND FLOOR<br>SQ FT | 1ST FLOOR<br>SQ FT |
| 1/2          | Available   | 3,080                 | 1,680              |
| 6            | To Let      | 1,837                 | 271                |
| 9            | Available   | 2,007                 | 440                |
| 10           | Available   | 1,522                 | 473                |
| 11           | To Let      | 1,984                 | 526                |
| 12           | Under Offer | 1,377                 | 491                |

WORTHING, BN11 1YJ

### **Leasing Agents**

### jackson criss

##