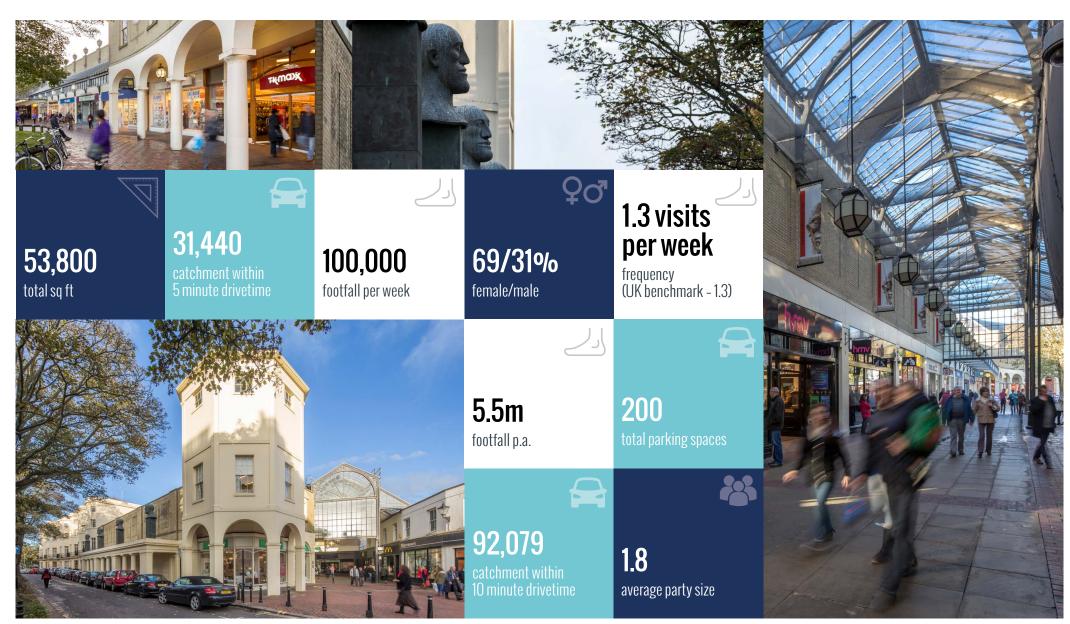

WORTHING, BN11 1YJ







WORTHING, BN11 1YJ





WORTHING, BN11 1YJ





| AVAILABILITY |             |                       |                    |
|--------------|-------------|-----------------------|--------------------|
| UNIT         | OCCUPIER    | GROUND FLOOR<br>SQ FT | 1ST FLOOR<br>SQ FT |
| 1/2          | Available   | 3,080                 | 1,680              |
| 6            | To Let      | 1,837                 | 271                |
| 9            | Available   | 2,007                 | 440                |
| 10           | Available   | 1,522                 | 473                |
| 11           | To Let      | 1,984                 | 526                |
| 12           | Under Offer | 1,377                 | 491                |

WORTHING, BN11 1YJ

### **Leasing Agents**

### jackson criss

#### **Lucy Gardiner**

lu