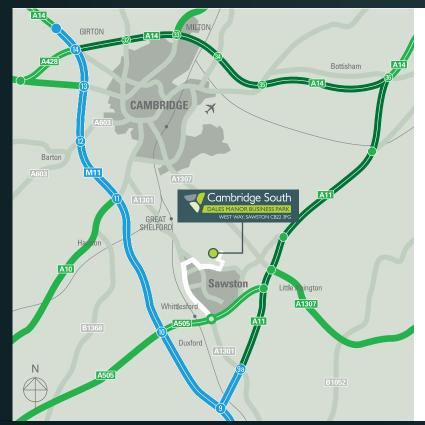

#### **LOCATION**

Our 13 new industrial, warehouse and business units are situated 7 miles south of the University City of Cambridge. Sawston enjoys a catchment population of 19,000 people within 3 miles of the site. The town centre provides a broad range of amenities including a supermarket, building society, bakery, and a range of shops, pubs and restaurants.

Sawston enjoys excellent road connectivity with easy access to Cambridge City via the A1307 and the wider region via the A505. M11. A11 and A14. Mainline rail links on the Cambridge/London Liverpool Street line are available from the nearby villages of Great Shelford and Whittlesford Parkway. Services from Cambridge City train station run regularly in to London's Kings Cross Station.

M11

A14

Cambridge City Centre

To M25

London

Source: theaa.com

- > 2 miles
- > 2.5 miles
- > 10 miles
- > 7 miles
- > 41 miles
- > 55 miles

**Great Shelford** 

Whittlesford Parkway > 4 miles

Cambridge

Tilbury

**Felixstowe** 

Cambridge London Stansted **London Luton** 

London Heathrow

> 70 miles 10 miles

> > 22 miles > 39 miles > 70 miles

> 3 miles

> 7 miles

> 63 miles

> 58 miles

**CONTACT US** 

Please contact the joint agents for more information or to arrange a viewing.

Carter lonas

Ben Le Coq 07776 181799