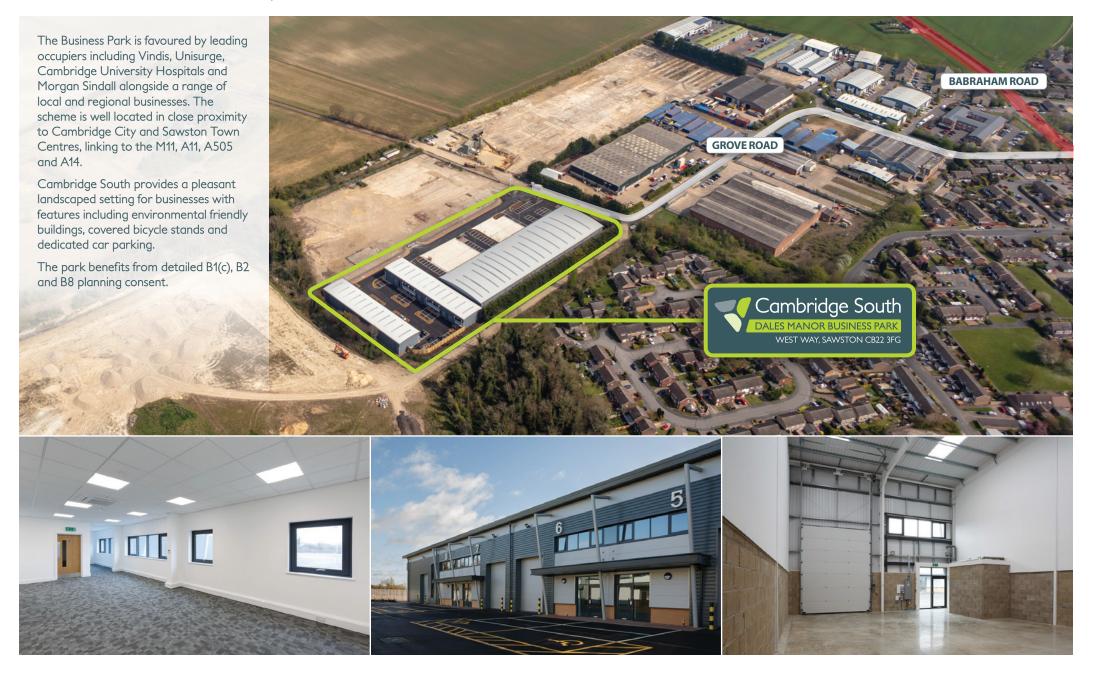

### THE PARK

Cambridge South is a brand new development of high specification warehouse and business units situated within the established commercial district of Dales Manor Business Park, Sawston.

#### **LOCATION**

Our 13 new industrial, warehouse and business units are situated 7 miles south of the University City of Cambridge. Sawston enjoys a catchment population of 19,000 people within 3 miles of the site. The town centre provides a broad range of amenities including a supermarket, building society, bakery, and a range of shops, pubs and restaurants.

Sawston enjoys excellent road connectivity with easy access to Cambridge City via the A1307 and the wider region via the A505. M11. A11 and A14. Mainline rail links on the Cambridge/London Liverpool Street line are available from the nearby villages of Great Shelford and Whittlesford Parkway. Services from Cambridge City train station run regularly in to London's Kings Cross Station.