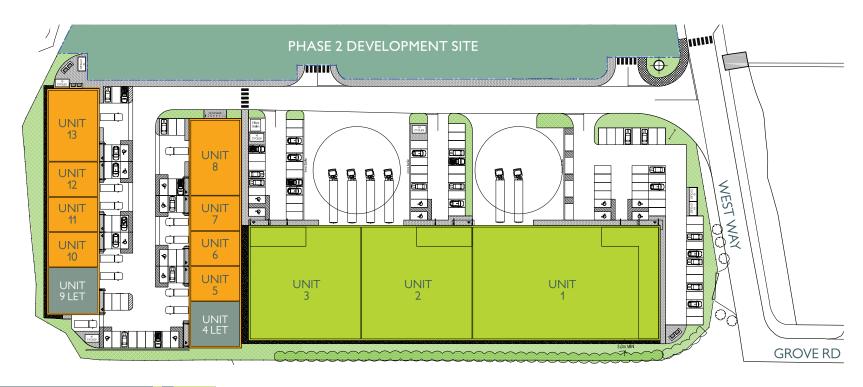

# FLOOR AREAS PHASE 1

- Units 1-3 are available from 12,529 to 46,924 sq ft
- Units 5-8 and 10-13 are available
- Units can be combined as required to desired areas
- B1(c), B2 + B8 planning

The consented scheme provides a gross external floor area of 68,015 sq ft which is configured as follows:

| Unit  | Ground<br>Floor<br>(sq ft) | First<br>Floor<br>(sq ft) | Total<br>(sq ft) | Total<br>(sq m) | Parking<br>Spaces | Yard<br>Depths<br>(Metres) |
|-------|----------------------------|---------------------------|------------------|-----------------|-------------------|----------------------------|
| 1     | 19,055                     | 2,979                     | 22,034           | 2,047           | 43                | 33                         |
| 2     | 11,305                     | 1,056                     | 12,361           | 1,148           | 20                | 33                         |
| 3     | 11,444                     | 1,085                     | 12,529           | 1,164           | 20                | 33                         |
| Total |                            |                           | 46,924           | 4,359           | 83                |                            |

| Unit  | Total<br>(sq ft) | Total<br>(sq m) | Parking<br>Spaces |
|-------|------------------|-----------------|-------------------|
| 4 LET | 2,148            | 200             |                   |
| 5     | 1,625            | 151             | 3                 |
| 6     | 1,625            | 151             | 3                 |
| 7     | 1,624            | 151             | 3                 |
| 8     | 3,556            | 330             | 6                 |
| 9 LET | 2,183            | 203             | 5                 |
| 10    | 1,625            | 151             | 3                 |
| 11    | 1,625            | 151             | 3                 |
| 12    | 1,624            | 151             | 3                 |
| 13    | 3,372            | 313             | 6                 |
|       |                  |                 |                   |