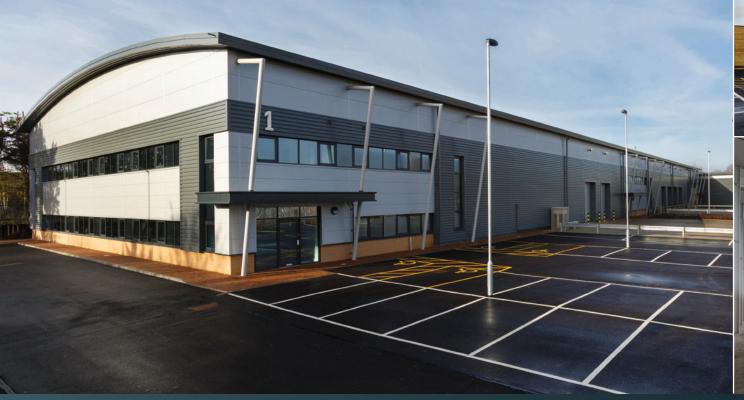

# PHASE 1 FOR SALE & TO LET

WEST WAY, SAWSTON CB22 3FG

NEWLY BUILT WAREHOUSE AND BUSINESS UNITS FROM 1,624 to 46,924 sq ft

A development by:

### THE PARK

Cambridge South is a brand new development of high specification warehouse and business units situated within the established commercial district of Dales Manor Business Park, Sawston.