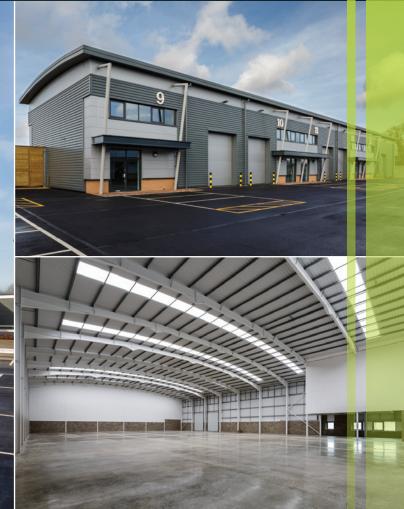

# FLOOR AREAS PHASE 1

- Units 1-3 are available from 12,529 to 46,924 sq ft
- Units 5-8 and 10-13 are available
- Units can be combined as required to desired areas
- B1(c), B2 + B8 planning

## **SPECIFICATION**

The units have been built to the following specification (further details available by way of a tech pack on request):

- Single storey steel portal frame
- Clear height: Units 1-3 8.0m Units 4-13 6.5m
- Electric sectional shutter doors
- First floor carpeted office (units 1-3)
- Floor loading 50kN/m2
- Capped gas, electricity and water supplies
- Generous car parking
- Concrete loading yard areas
- EPC Rating (B)