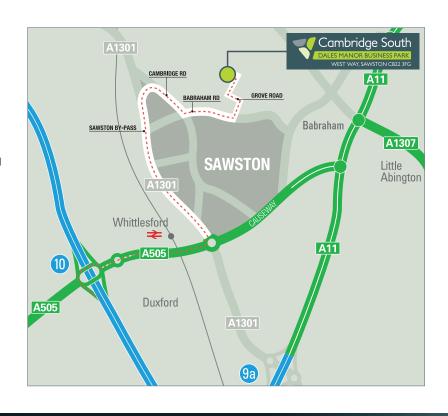

#### **LOCATION**

Our 13 new industrial, warehouse and business units are situated 7 miles south of the University City of Cambridge. Sawston enjoys a catchment population of 19,000 people within 3 miles of the site. The town centre provides a broad range of amenities including a supermarket, building society, bakery, and a range of shops, pubs and restaurants.

Sawston enjoys excellent road connectivity with easy access to Cambridge City via the A1307 and the wider region via the A505. M11. A11 and A14. Mainline rail links on the Cambridge/London Liverpool Street line are available from the nearby villages of Great Shelford and Whittlesford Parkway. Services from Cambridge City train station run regularly in to London's Kings Cross Station.