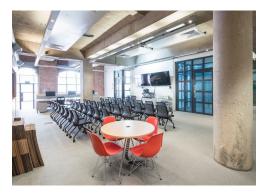

#### **Amenities**

- Voluminous space with impressive pitched roof
- Air-conditioning
- Modern suspended lighting
- Fully accessible raised floors
- Self-contained entrance
- Nearest stations Liverpool Street, Aldgate & Shoreditch High Street

#### **Description**

This is a unique opportunity to acquire your own self-contained building in the heart of Spitalfields. Currently under refurbishment and will be finished to a Cat A condition. The photos used in these marketing particulars are reflective of the previous Tenant's fit-out.