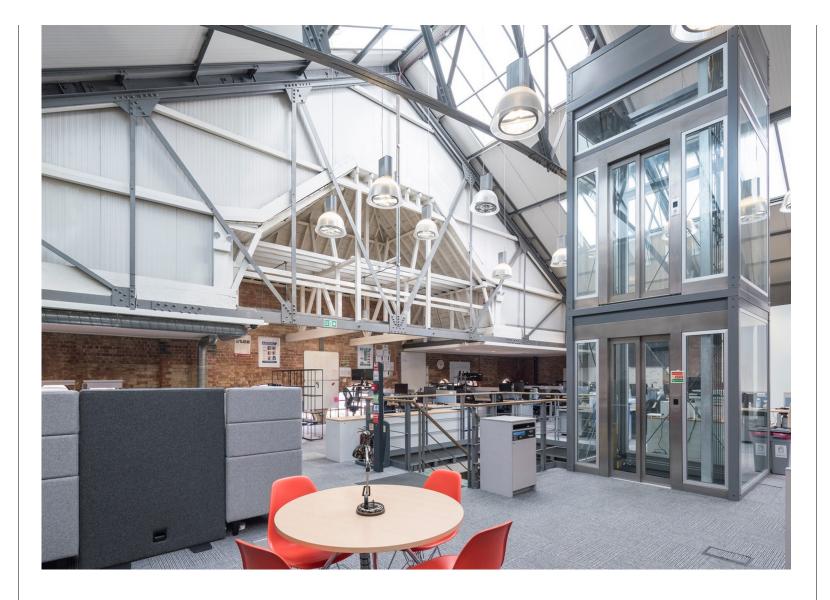

#### **Amenities**

- Voluminous space with impressive pitched roof
- Air-conditioning
- Modern suspended lighting
- Fully accessible raised floors
- Self-contained entrance
- Nearest stations Liverpool Street, Aldgate & Shoreditch High Street

#### **Description**

This is a unique opportunity to acquire your own self-contained building in the heart of Spitalfields. Currently under refurbishment and will be finished to a Cat A condition. The photos used in these marketing particulars are reflective of the previous Tenant's fit-out.