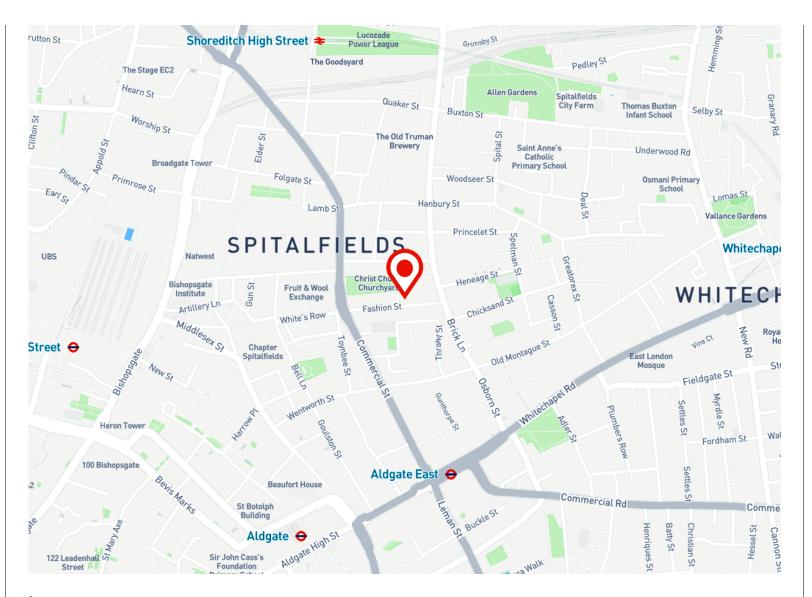

#### Location

The property sits at the intersection of Spitalfields, Shoreditch and the City, making it the ideal location whether you're drawn to the East London creative industries, the vibrancy of Old Spitalfields Market, or the capital's financial district. Surrounded by some of London's most talked-about bars and restaurants, yet still retaining the charm of an authentic London neighbourhood, it's a well-connected and exciting place to work.